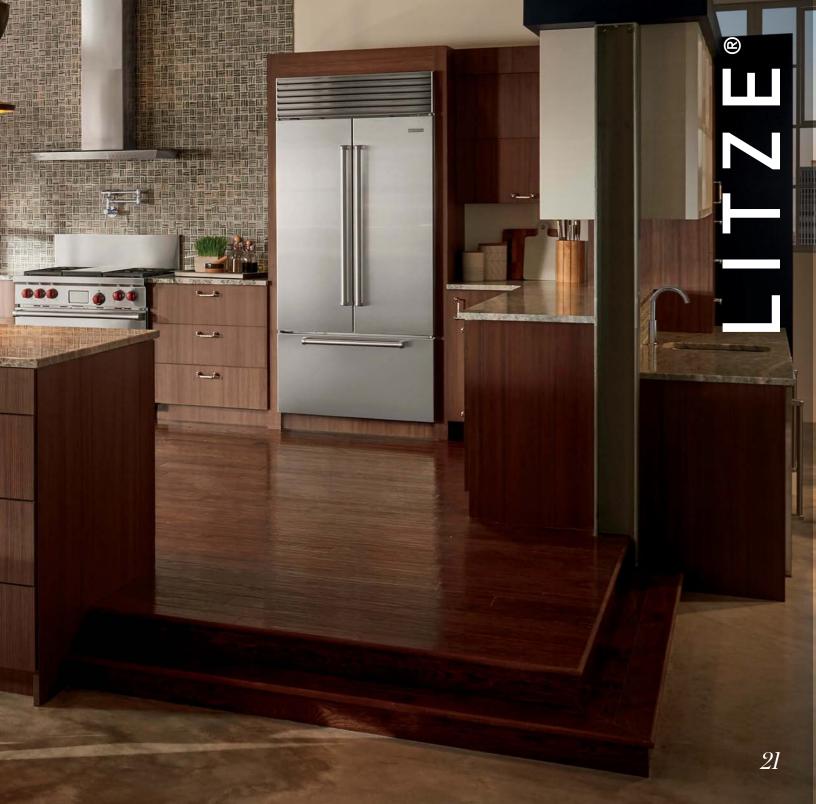

AVAILABLE FINISHES

19

BLGL

GL

LITZE®

Art meets craft.

The Litze<sup>®</sup> Kitchen Collection by Brizo<sup>®</sup> melds a clean, contemporary sensibility with a crafted style to strike the perfect balance.