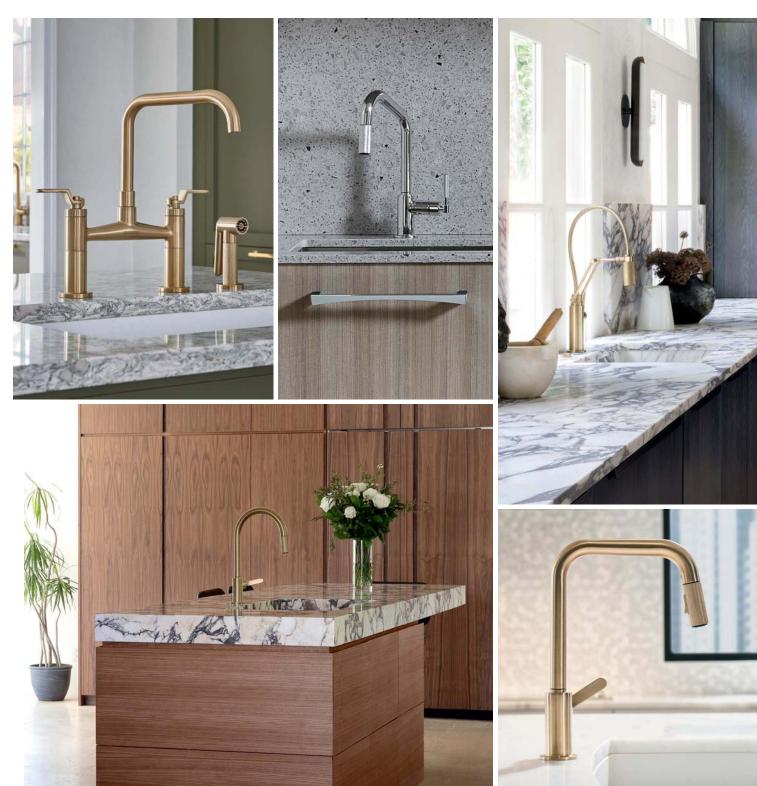

KITCHEN COLLECTIONS

# REDEFINING the LUXURY KITCHEN.

A statement piece. A center *of* attention. A finely crafted tool for self-expression.

A Brizo<sup>\*</sup> kitchen collection is all of these combining leading-edge design with exceptional functionality—to elevate any culinary space.

#### EVERY PIECE IN A BRIZO° KITCHEN COLLECTION IS DESIGNED TO CREATE A STRIKING FORM — STANDING OUT IN ANY SPACE.

#### **Kitchen Faucets**

A luxury faucet is as functional as it is beautiful. With SmartTouch® Technology, turning on the water takes only a simple tap. And with VoicelQ<sup>™</sup> Technology, you can control water activation, temperature and amount, all without lifting a finger.

### ARTESS0<sup>®</sup>

An industrial evolution.

The artisan tradition has never been more alluring. Tracing its visual inspiration to factories of the early 20th century, the Artesso® Kitchen Collection by Brizo® is a warmer, more refined take on the industrial aesthetic.

AVAILABLE FINISHES

19

BLGL

GL

LITZE®

Art meets craft.

The Litze<sup>®</sup> Kitchen Collection by Brizo<sup>®</sup> melds a clean, contemporary sensibility with a crafted style to strike the perfect balance.

**ODIN**<sup>®</sup>

Both one and many.

In the Odin® Kitchen Collection by Brizo®, a singular aesthetic finds manifold expression. The streamlined silhouette takes on new distinction with each finish, handle and spout configuration. Embodying both unity and diversity, the collection represents an exquisite multiplicity.

AVAILABLE FINISHES

MW

ROOK®

A move ahead.

The Rook® Kitchen Collection by Brizo® exudes stately elegance at every turn. The classic craftsman style recalls an early 20th century aesthetic, while contemporary, feminine touches modernize the look.