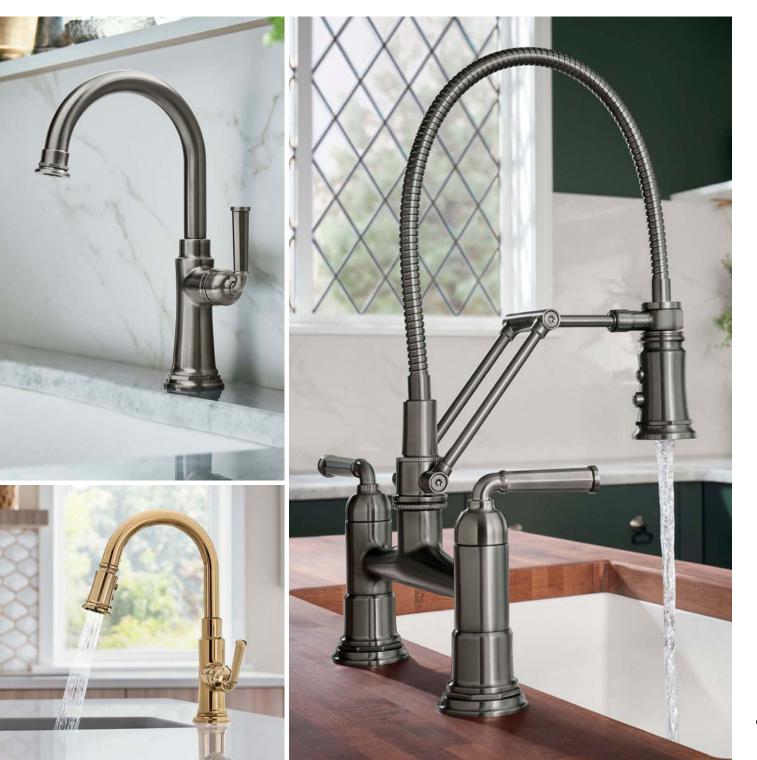

#### **Kitchen Faucets**

A luxury faucet is as functional as it is beautiful. With SmartTouch® Technology, turning on the water takes only a simple tap. And with VoicelQ<sup>™</sup> Technology, you can control water activation, temperature and amount, all without lifting a finger.

#### **Bar and Prep Faucets**

Continue the distinctive style of a collection throughout a room with coordinating or matching bar and prep faucets.

#### Pot Fillers

The perfect complement in any kitchen, pot fillers make it easy to fill large vessels quickly with a flow rate up to twice that of kitchen faucets.