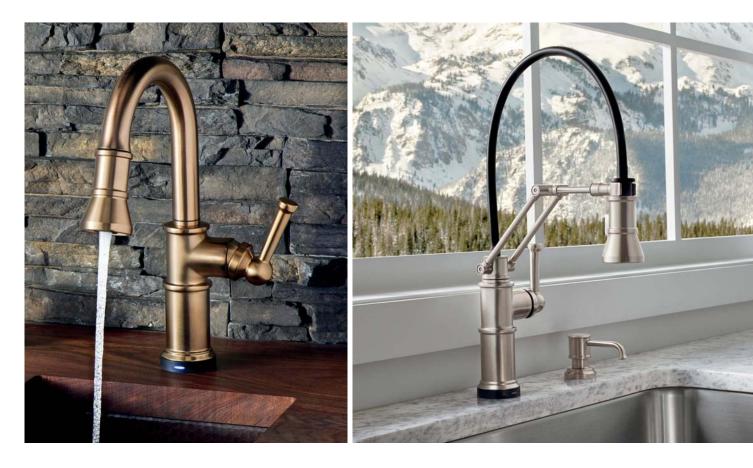

#### **Kitchen Faucets**

A luxury faucet is as functional as it is beautiful. With SmartTouch® Technology, turning on the water takes only a simple tap. And with VoicelQ<sup>™</sup> Technology, you can control water activation, temperature and amount, all without lifting a finger.

#### **Bar and Prep Faucets**

Continue the distinctive style of a collection throughout a room with coordinating or matching bar and prep faucets.