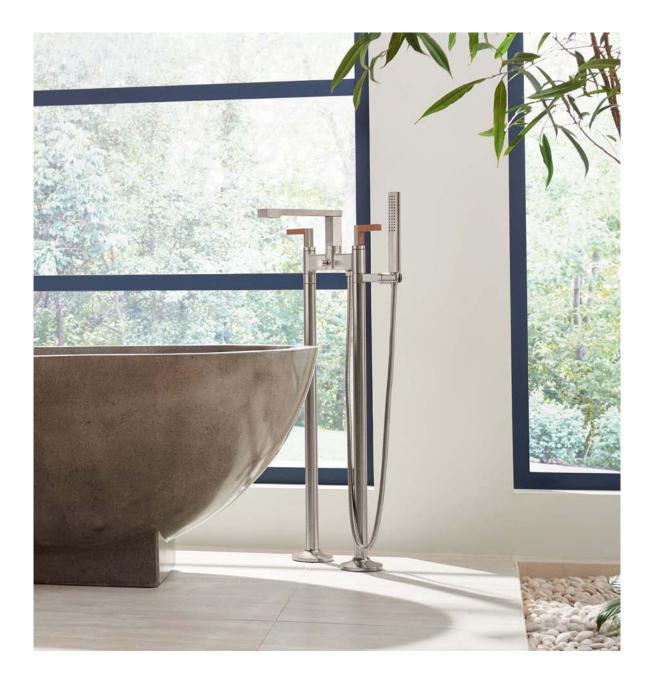

#### **Tub Fillers**

Roman tub faucets, wall mount tub fillers and freestanding tub fillers create stunning focal points, allowing you to create a relaxing spa-like experience.