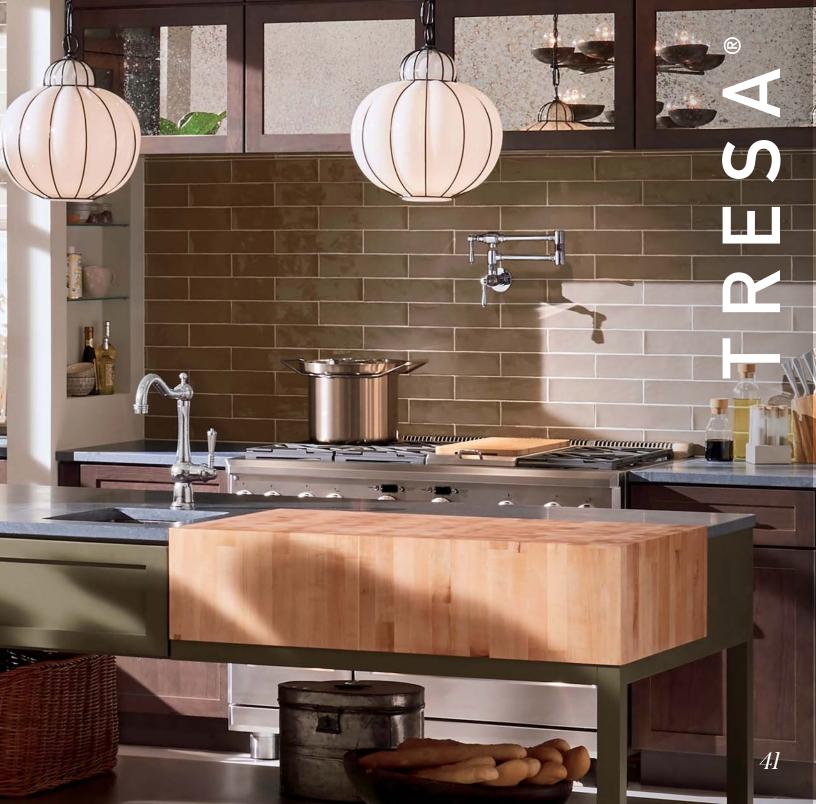

### TRESA®

Bridging past and present.

PC

Traditional yet timeless styling, enhanced by a simple bend in the neck, makes the Tresa® Kitchen Collection by Brizo® a welcome presence in any kitchen.

AVAILABLE FINISHES

JASON WU FOR BRIZO™ / PAGE 30-31 Top Left, Right: Home of Jason Wu | New York City, NY | Max B Photo

SOLNA® / PAGE 38-39 Top Left: Home of Athena Calderone | Brooklyn, NY | Athena Calderone | Sarah Elliott Photography **Right:** The Peninsula at Rough Hollow | Austin, TX | Kelle Contine | Reagan Taylor Photography TRESA® / PAGE 42 Private Residence | Laguna Beach, CA | Lea Vermilya Design | Adam Taylor