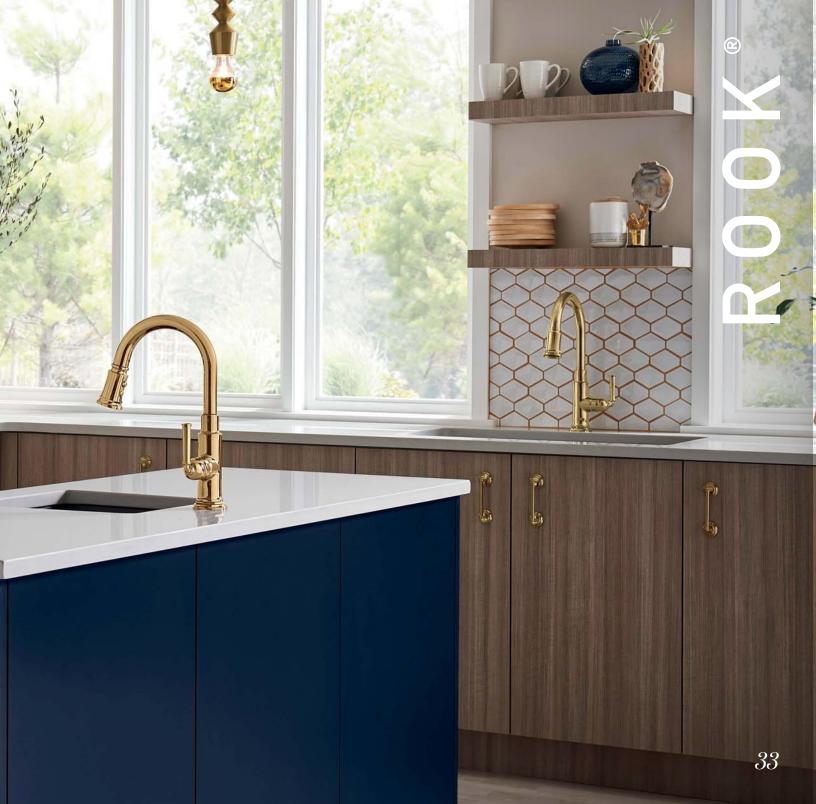

AVAILABLE FINISHES

MW

ROOK®

A move ahead.

The Rook® Kitchen Collection by Brizo® exudes stately elegance at every turn. The classic craftsman style recalls an early 20th century aesthetic, while contemporary, feminine touches modernize the look.