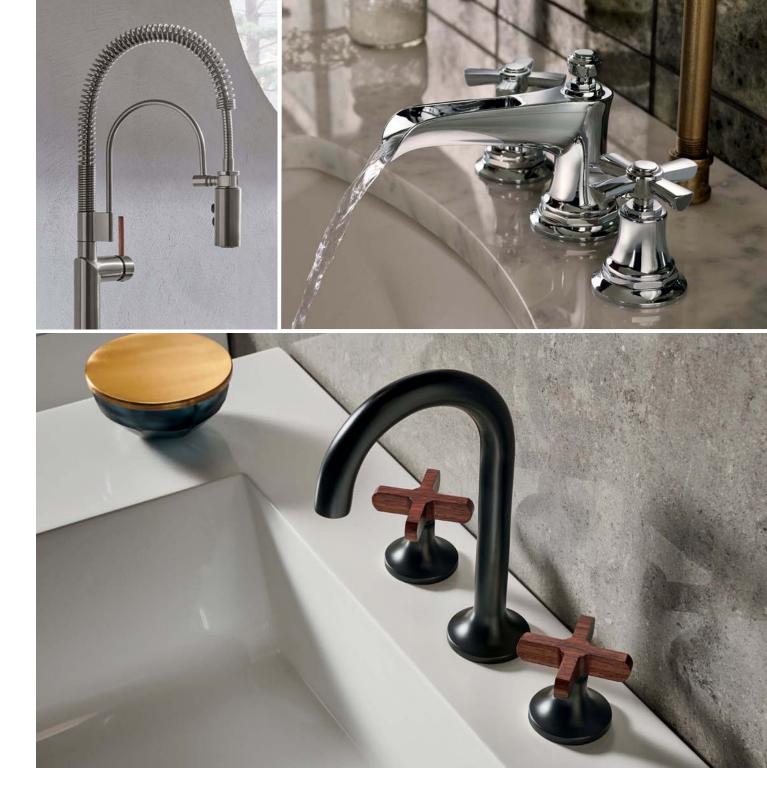

#### **Kitchen Faucets**

A luxury faucet is as functional as it is beautiful. With SmartTouch® Technology, turning on the water takes only a simple tap. And with VoicelQ<sup>™</sup> Technology, you can control water activation, temperature and amount, all without lifting a finger.

#### **Bar and Prep Faucets**

Continue the distinctive style of a collection throughout a room with coordinating or matching bar and prep faucets.

#### Pot Fillers

The perfect complement in any kitchen, pot fillers make it easy to fill large vessels quickly with a flow rate up to twice that of kitchen faucets.

### ARTESS0<sup>®</sup>

An industrial evolution.

The artisan tradition has never been more alluring. Tracing its visual inspiration to factories of the early 20th century, the Artesso® Kitchen Collection by Brizo® is a warmer, more refined take on the industrial aesthetic.

AVAILABLE FINISHES

19

BLGL

GL

LITZE®

Art meets craft.

The Litze<sup>®</sup> Kitchen Collection by Brizo<sup>®</sup> melds a clean, contemporary sensibility with a crafted style to strike the perfect balance.

**ODIN**<sup>®</sup>

Both one and many.

In the Odin® Kitchen Collection by Brizo®, a singular aesthetic finds manifold expression. The streamlined silhouette takes on new distinction with each finish, handle and spout configuration. Embodying both unity and diversity, the collection represents an exquisite multiplicity.

AVAILABLE FINISHES

MW

ROOK®

A move ahead.

The Rook® Kitchen Collection by Brizo® exudes stately elegance at every turn. The classic craftsman style recalls an early 20th century aesthetic, while contemporary, feminine touches modernize the look.