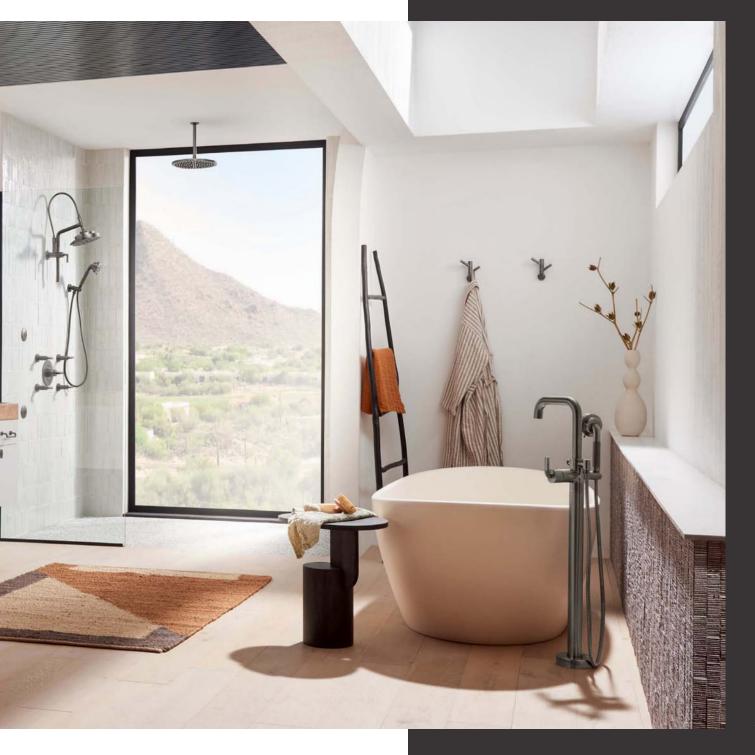

#### **Tub Fillers**

Roman tub faucets, wall mount tub fillers and freestanding tub fillers create stunning focal points, allowing you to create a relaxing spa-like experience.

#### Shower Systems

Create the ideal level of luxury between three shower systems: the refreshing simplicity of Pressure Balance, the precise control of TempAssure® Thermostatic or the ultimate indulgence of Sensori® Thermostatic.