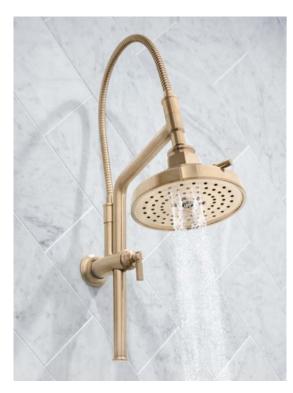

#### Shower Systems

Create the ideal level of luxury between three shower systems: the refreshing simplicity of Pressure Balance, the precise control of TempAssure® Thermostatic or the ultimate indulgence of Sensori® Thermostatic.

#### Shower Components

Further customize your shower by selecting components from any of our exquisite bath collections or the versatile Essential<sup>™</sup> Shower Series, designed for harmony with any aesthetic.