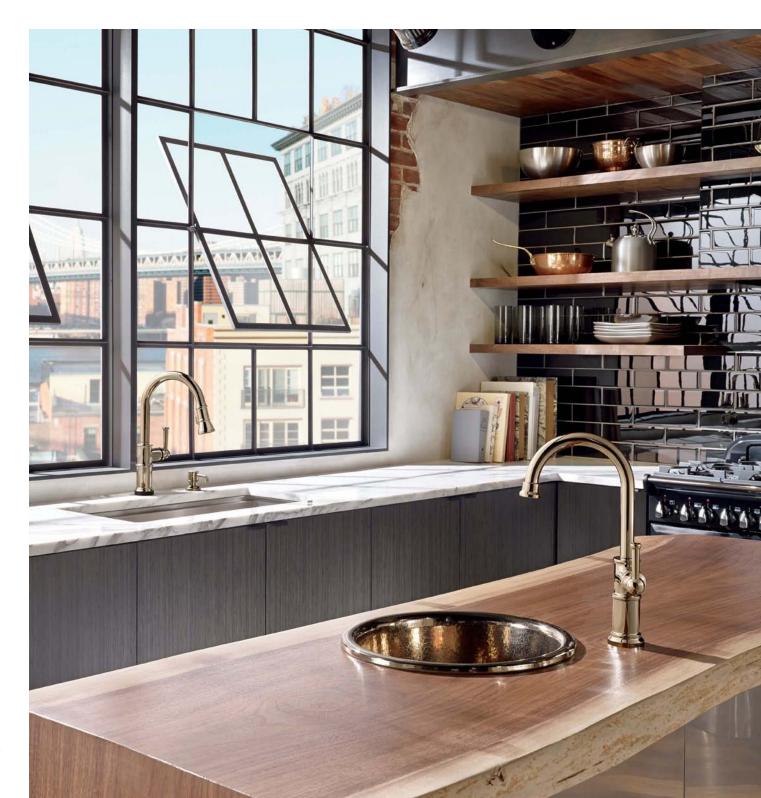

AVAILABLE FINISHES

19

BLGL

GL

LITZE®

Art meets craft.

The Litze<sup>®</sup> Kitchen Collection by Brizo<sup>®</sup> melds a clean, contemporary sensibility with a crafted style to strike the perfect balance.

AVAILABLE FINISHES

🔵 PN 🔵 SS 🌔

РС

23

PG

ΡN

SS

GL