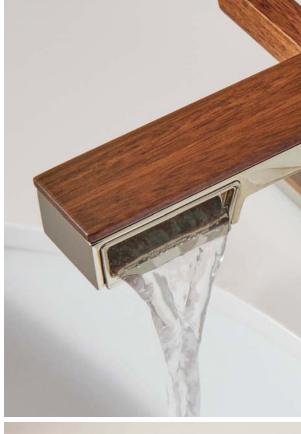

# LUXURY *in* EVERY DETAIL.

No facet is too small to be thoughtfully designed, meticulously hand-crafted—and thoroughly obsessed over. Our focus on artistry results in exquisite details like the cantilevered spout and innovative water flow in the new Frank Lloyd Wright® Bath Collection and delicately nuanced handles in the expanded Litze® Bath Collection.

### FRANK LLOYD WRIGHT®

ΡN

PC

His vision continues.

An homage to a true luminary, the Frank Lloyd Wright® Bath Collection by Brizo® pays tribute to Wright's enduring influence. From the cantilevered spout to the avant-garde water flow, each element draws from his philosophy of organic architecture. The collection dares to break with tradition—and in doing so, honors his legacy.