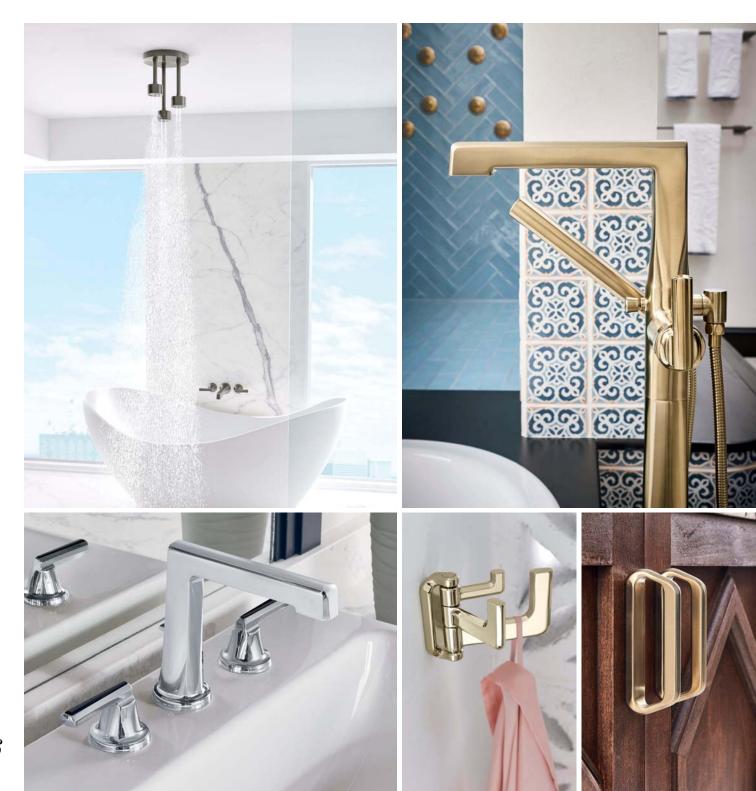

#### Lavatory Faucets

A variety of designs, handle configurations and finishes allow you to tailor every detail and cater to every whim.

#### **Tub Fillers**

Roman tub faucets, wall mount tub fillers and freestanding tub fillers create stunning focal points, allowing you to create a relaxing spa-like experience.

#### Shower Systems

Create the ideal level of luxury between three shower systems: the refreshing simplicity of Pressure Balance, the precise control of TempAssure® Thermostatic or the ultimate indulgence of Sensori® Thermostatic.

#### Shower Components

Further customize your shower by selecting components from any of our exquisite bath collections or the versatile Essential<sup>™</sup> Shower Series, designed for harmony with any aesthetic.

#### Accessories

Complete the bath space with functional accents—towel bars, robe hooks, light sconces, drawer hardware and a variety of other pieces—designed to tie it all together.