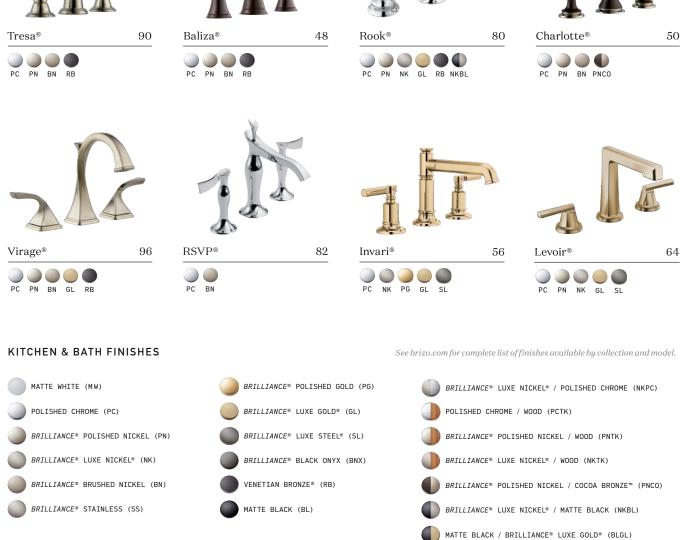

### BALIZA®

A beacon for the bath.

Drawing inspiration from the timeless beauty of lighthouses, the Baliza® Bath Collection by Brizo® features a unique architecture with simple, elegant lines. The result is a stunningly fresh perspective on a warm, traditional feel.

AVAILABLE FINISHES

BN 🔵

ΡN

PC

RB

### CHARLOTTE®

Artful indulgence.

The Charlotte<sup>®</sup> Bath Collection by Brizo<sup>®</sup> infuses clean lines with classical elegance, deftly bridging the gap between traditional and modern design.

AVAILABLE FINISHES

🔵 BN 📕

ΡN

PC

PNCO

#### VIRAGE<sup>®</sup>

A simple twist.

The twists and flourishes of Old World wrought iron find bold new expression in the Virage® Bath Collection by Brizo®.

RB

ΒN

GL

PN

AVAILABLE FINISHES

# LEVOIR®

A thrilling intrigue.

The Levoir<sup>®</sup> Bath Collection by Brizo<sup>®</sup> delivers cunning sophistication at every line of sight. Its sleek curvatures are deceptively understated, hinting there is more than first meets the eye.

AVAILABLE FINISHES

🔵 PN 🔵 NK 🌔

PC

67

LITZE®

Art meets craft.

The Litze® Bath Collection by Brizo® melds innovative engineering and artistry to strike a balance that is equally at home in modern classic environments and urban industrial spaces.

# A MATCH for EVERY SPACE.

From warm gold tones to classic steel and modern mattes, Brizo® collections are available in a wide variety of finishes to coordinate with any look. Split finish options add a striking design element, while *Brilliance*® finishes resist corrosion, tarnishing and discoloration for beauty that endures.