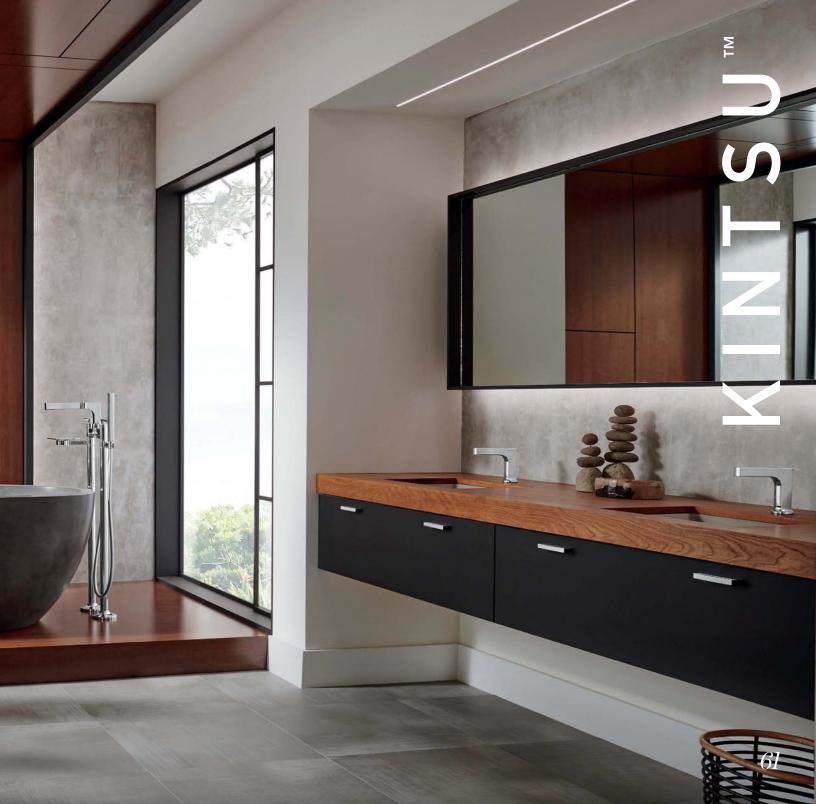

### KINTSU<sup>™</sup>

A matter of balance.

Delicate harmonies come to life in the Kintsu<sup>™</sup> Bath Collection by Brizo<sup>®</sup>. Its tranquil contours reflect the elegant minimalism of Scandinavian design, while its natural materials and motif of broken geometries channel the principles of Japanese wabi-sabi.

AVAILABLE FINISHES

BNX 🌕 NK

PC

GL

SL

GL