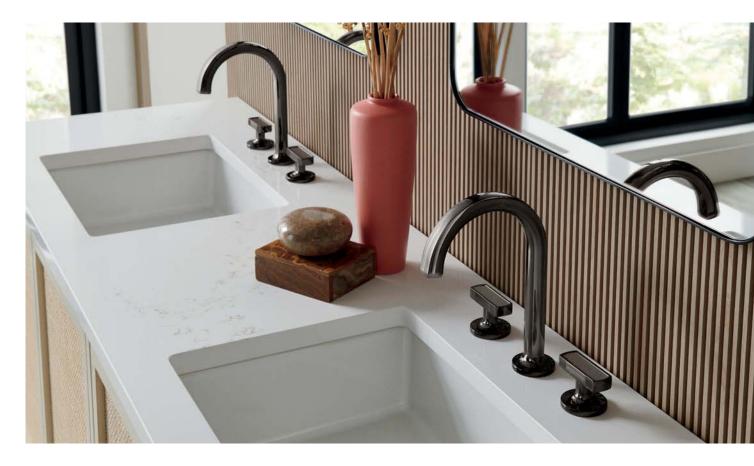

#### Lavatory Faucets

A variety of designs, handle configurations and finishes allow you to tailor every detail and cater to every whim.

#### Accessories

Complete the bath space with functional accents—towel bars, robe hooks, light sconces, drawer hardware and a variety of other pieces—designed to tie it all together.