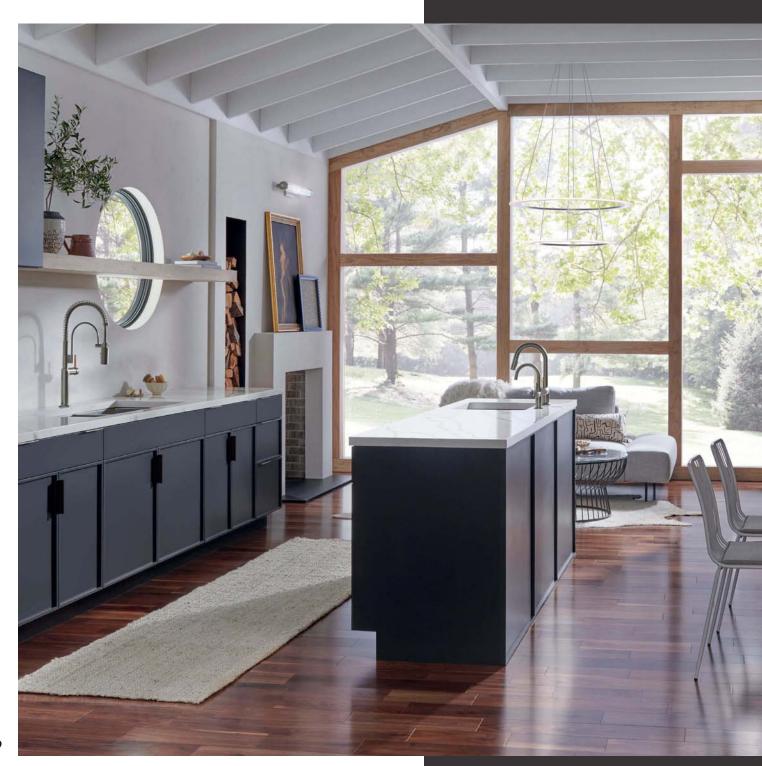

# REDEFINING the LUXURY KITCHEN.

A statement piece. A center *of* attention. A finely crafted tool for self-expression.

A Brizo<sup>\*</sup> kitchen collection is all of these combining leading-edge design with exceptional functionality—to elevate any culinary space.

#### EVERY PIECE IN A BRIZO° KITCHEN COLLECTION IS DESIGNED TO CREATE A STRIKING FORM — STANDING OUT IN ANY SPACE.