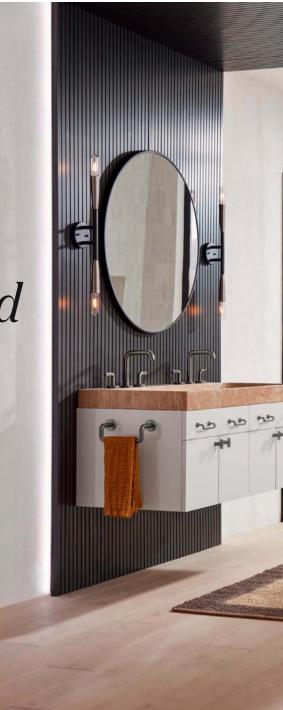

#### Accessories

Complete the bath space with functional accents—towel bars, robe hooks, light sconces, drawer hardware and a variety of other pieces—designed to tie it all together.