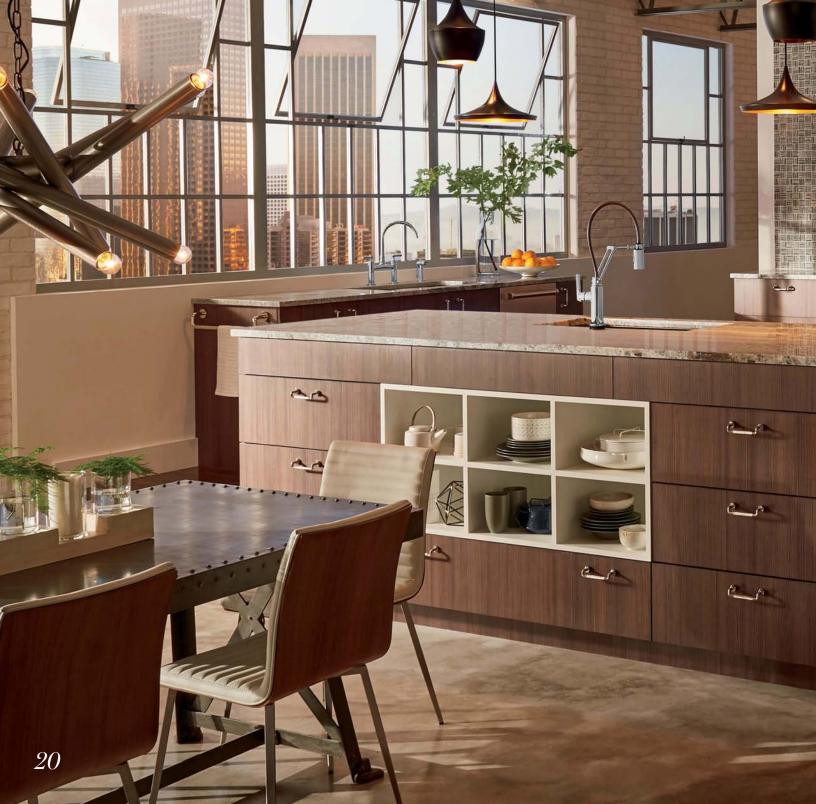

# REDEFINING the LUXURY KITCHEN.

A statement piece. A center *of* attention. A finely crafted tool for self-expression.

A Brizo<sup>\*</sup> kitchen collection is all of these combining leading-edge design with exceptional functionality—to elevate any culinary space.

#### EVERY PIECE IN A BRIZO° KITCHEN COLLECTION IS DESIGNED TO CREATE A STRIKING FORM — STANDING OUT IN ANY SPACE.