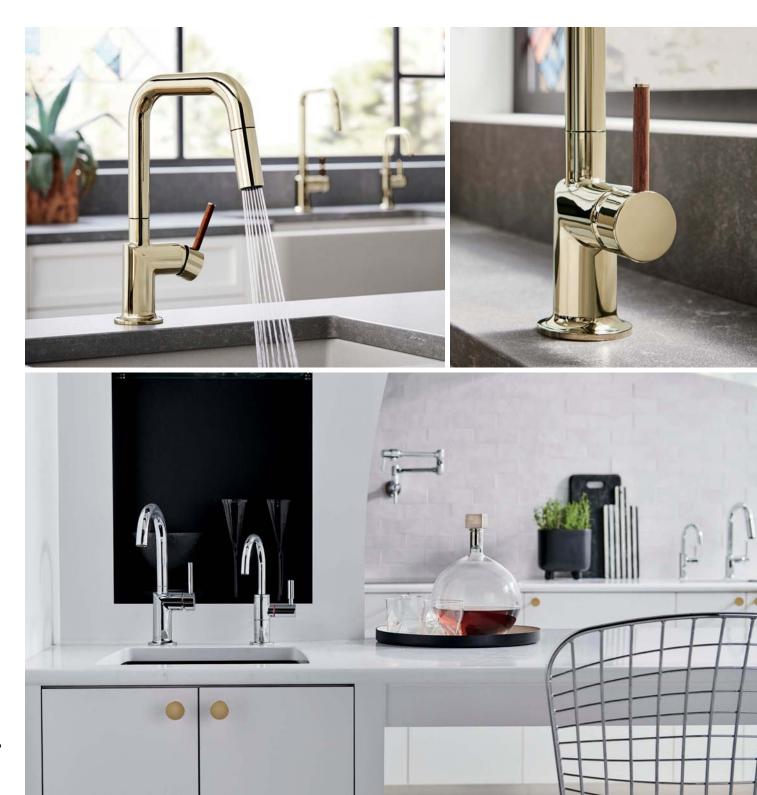

### ARTESS0<sup>®</sup>

An industrial evolution.

The artisan tradition has never been more alluring. Tracing its visual inspiration to factories of the early 20th century, the Artesso® Kitchen Collection by Brizo® is a warmer, more refined take on the industrial aesthetic.

AVAILABLE FINISHES

19

BLGL

GL

LITZE®

Art meets craft.

The Litze<sup>®</sup> Kitchen Collection by Brizo<sup>®</sup> melds a clean, contemporary sensibility with a crafted style to strike the perfect balance.

**ODIN**<sup>®</sup>

Both one and many.

In the Odin® Kitchen Collection by Brizo®, a singular aesthetic finds manifold expression. The streamlined silhouette takes on new distinction with each finish, handle and spout configuration. Embodying both unity and diversity, the collection represents an exquisite multiplicity.

## **JASON WU** for $BRIZO^{m}$

The audacity of simplicity.

Sometimes, the simplest expression makes the loudest statement. Nowhere is that more evident than in the Jason Wu for Brizo<sup>™</sup> Kitchen Collection. Its fresh, streamlined aesthetic breaks through the noise with stunning clarity—bringing new vibrance to the familiar.

AVAILABLE FINISHES

MW

ROOK®

A move ahead.

The Rook® Kitchen Collection by Brizo® exudes stately elegance at every turn. The classic craftsman style recalls an early 20th century aesthetic, while contemporary, feminine touches modernize the look.