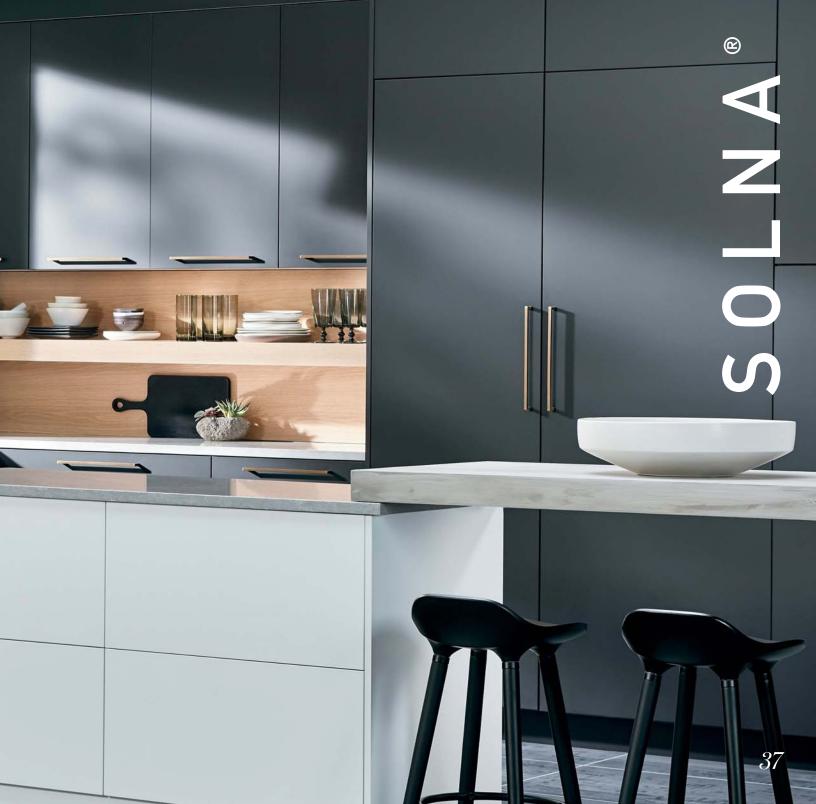

### SOLNA®

A northern accent.

Inspired by contemporary Scandinavian furniture, the Solna® Kitchen Collection by Brizo® features crisp lines and a beautifully simple form delivering a classic, sleek design to any culinary space.

AVAILABLE FINISHES