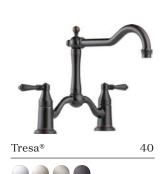

### TRESA®

Bridging past and present.

PC

Traditional yet timeless styling, enhanced by a simple bend in the neck, makes the Tresa® Kitchen Collection by Brizo® a welcome presence in any kitchen.

AVAILABLE FINISHES

SS 🔵

RB

BATH COLLECTIONS