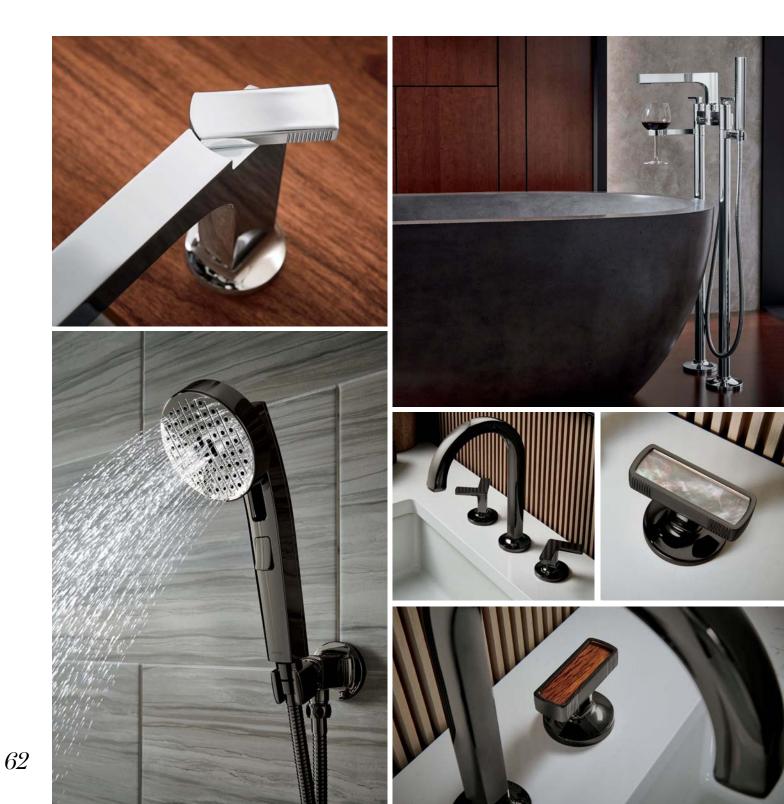

#### Lavatory Faucets

A variety of designs, handle configurations and finishes allow you to tailor every detail and cater to every whim.

#### **Tub Fillers**

Roman tub faucets, wall mount tub fillers and freestanding tub fillers create stunning focal points, allowing you to create a relaxing spa-like experience.

#### Shower Systems

Create the ideal level of luxury between three shower systems: the refreshing simplicity of Pressure Balance, the precise control of TempAssure® Thermostatic or the ultimate indulgence of Sensori® Thermostatic.

#### Shower Components

Further customize your shower by selecting components from any of our exquisite bath collections or the versatile Essential<sup>™</sup> Shower Series, designed for harmony with any aesthetic.

#### Accessories

Complete the bath space with functional accents—towel bars, robe hooks, light sconces, drawer hardware and a variety of other pieces—designed to tie it all together.