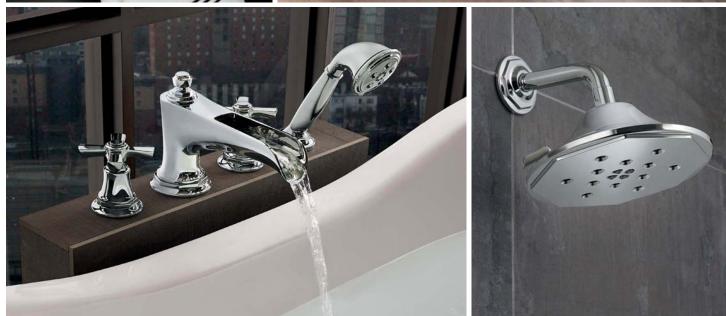

#### **Tub Fillers**

Roman tub faucets, wall mount tub fillers and freestanding tub fillers create stunning focal points, allowing you to create a relaxing spa-like experience.

#### Shower Systems

Create the ideal level of luxury between three shower systems: the refreshing simplicity of Pressure Balance, the precise control of TempAssure® Thermostatic or the ultimate indulgence of Sensori® Thermostatic.