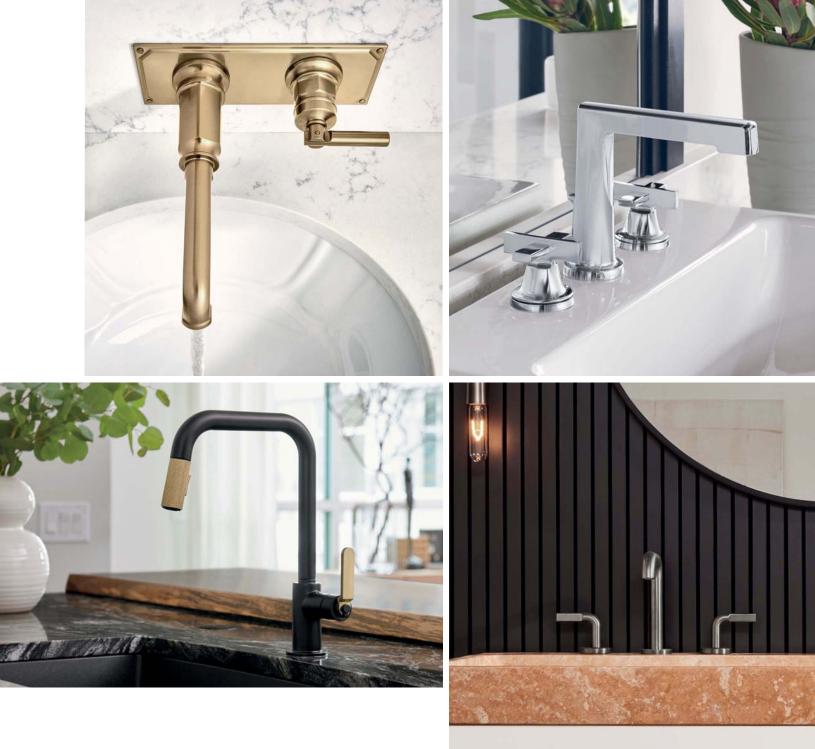

# A MATCH for EVERY SPACE.

From warm gold tones to classic steel and modern mattes, Brizo® collections are available in a wide variety of finishes to coordinate with any look. Split finish options add a striking design element, while *Brilliance*® finishes resist corrosion, tarnishing and discoloration for beauty that endures.

# Every form, refined. EVERY FUNCTION, REMARKABLE.

We never sacrifice style for substance—or the other way around. From our breakthrough H<sub>2</sub>OKinetic<sup>®</sup> Technology and convenient SmartTouch<sup>®</sup> Technology to our effortless VoiceIQ<sup>™</sup> Technology with its new hand-washing mode, we relentlessly push the boundaries of innovation.

#### **Kitchen Faucets**

A luxury faucet is as functional as it is beautiful. With SmartTouch® Technology, turning on the water takes only a simple tap. And with VoicelQ<sup>™</sup> Technology, you can control water activation, temperature and amount, all without lifting a finger.