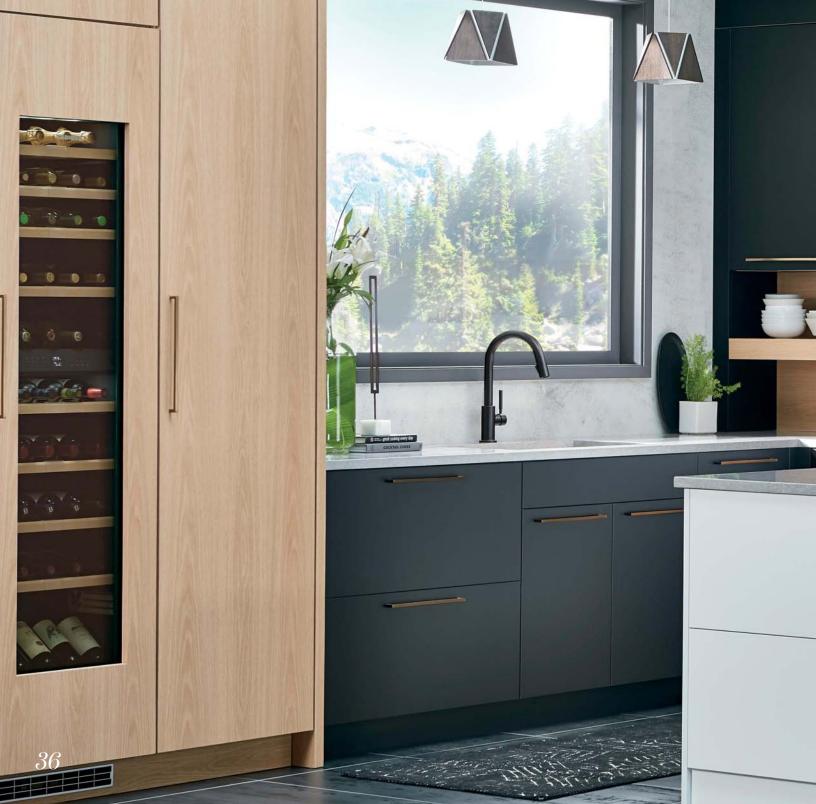

### SOLNA®

A northern accent.

Inspired by contemporary Scandinavian furniture, the Solna® Kitchen Collection by Brizo® features crisp lines and a beautifully simple form delivering a classic, sleek design to any culinary space.

AVAILABLE FINISHES