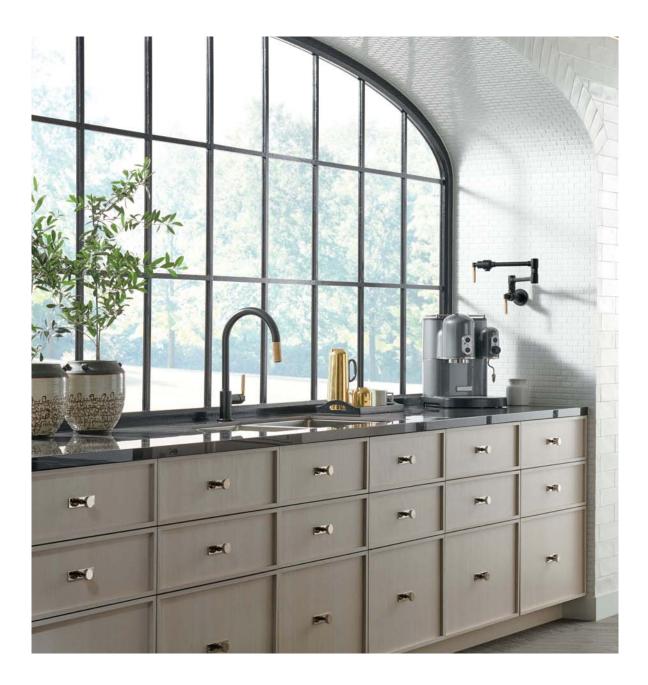

#### **Kitchen Faucets**

A luxury faucet is as functional as it is beautiful. With SmartTouch® Technology, turning on the water takes only a simple tap. And with VoicelQ<sup>™</sup> Technology, you can control water activation, temperature and amount, all without lifting a finger.

#### Pot Fillers

The perfect complement in any kitchen, pot fillers make it easy to fill large vessels quickly with a flow rate up to twice that of kitchen faucets.