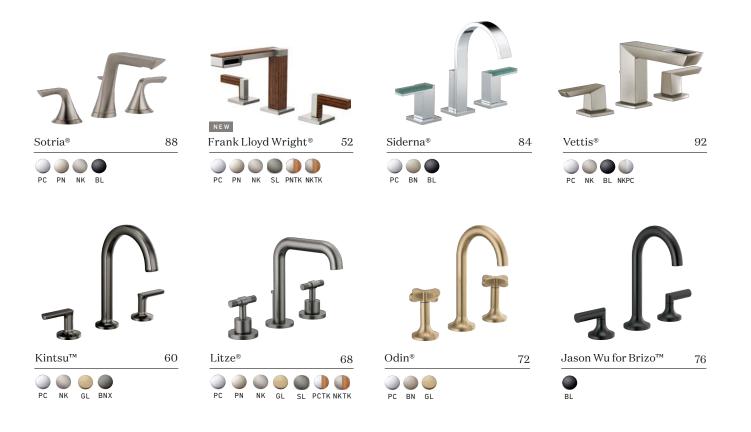

### FRANK LLOYD WRIGHT®

ΡN

PC

His vision continues.

An homage to a true luminary, the Frank Lloyd Wright® Bath Collection by Brizo® pays tribute to Wright's enduring influence. From the cantilevered spout to the avant-garde water flow, each element draws from his philosophy of organic architecture. The collection dares to break with tradition—and in doing so, honors his legacy.

AVAILABLE FINISHES

📗 ритк 🌒 иктк

SL

NK

#### SIDERNA<sup>®</sup>

A study in contrasts.

Combining geometric structure with natural inspiration, the Siderna® Bath Collection by Brizo® represents the merging of two very different worlds.

AVAILABLE FINISHES

BN 🔵

PC

BL

BL

NK

#### VETTIS®

A solid foundation.

The Vettis<sup>®</sup> Bath Collection by Brizo<sup>®</sup> combines a solid form with the sensory experience of a waterfall to create a truly contemporary centerpiece.

AVAILABLE FINISHES

BL 🎒 NKPC

NK

PC

### KINTSU<sup>™</sup>

A matter of balance.

Delicate harmonies come to life in the Kintsu<sup>™</sup> Bath Collection by Brizo<sup>®</sup>. Its tranquil contours reflect the elegant minimalism of Scandinavian design, while its natural materials and motif of broken geometries channel the principles of Japanese wabi-sabi.

AVAILABLE FINISHES

BNX 🌕 NK

PC

GL

SL

GL

## **ODIN**<sup>®</sup>

Addition meets subtraction.

Minimalist? Maximalist? Yes. The Odin® Bath Collection by Brizo® pairs clean, Scandinavian design with a wealth of leading-edge technologies.

AVAILABLE FINISHES

🔵 вл 🔵

PC

GL

## **JASON WU** for $BRIZO^{m}$

The audacity of simplicity.

Sometimes, the simplest expression makes the loudest statement. Nowhere is that more evident than in the Jason Wu for Brizo<sup>™</sup> Kitchen Collection. Its fresh, streamlined aesthetic breaks through the noise with stunning clarity—bringing new vibrance to the familiar.

AVAILABLE FINISHES

MW

ROOK®

A move ahead.

The Rook® Kitchen Collection by Brizo® exudes stately elegance at every turn. The classic craftsman style recalls an early 20th century aesthetic, while contemporary, feminine touches modernize the look.