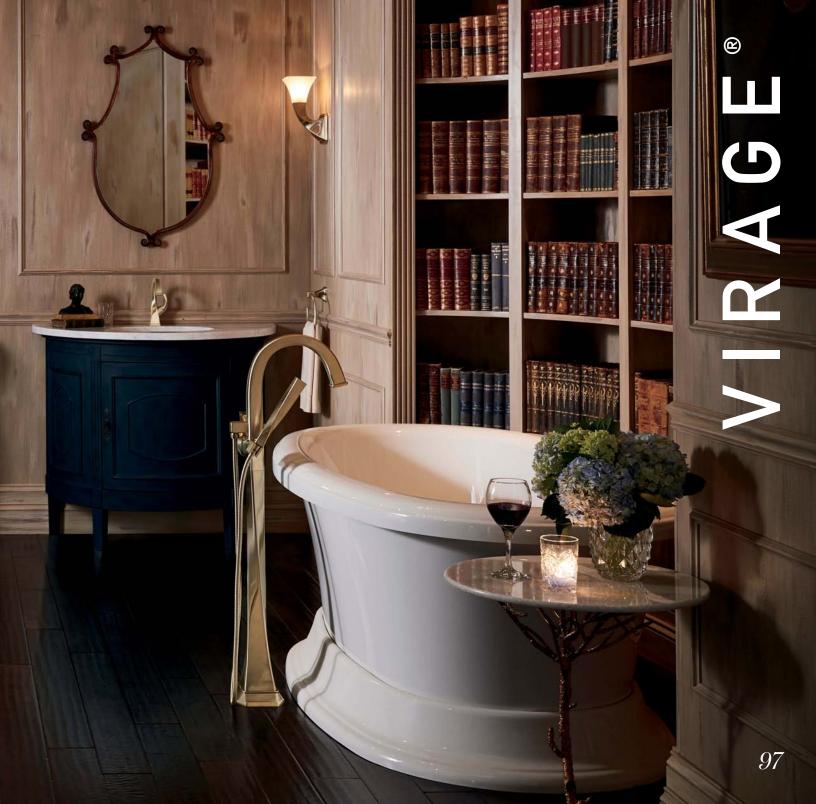

#### VIRAGE<sup>®</sup>

A simple twist.

The twists and flourishes of Old World wrought iron find bold new expression in the Virage® Bath Collection by Brizo®.

RB

ΒN

GL

PN

AVAILABLE FINISHES