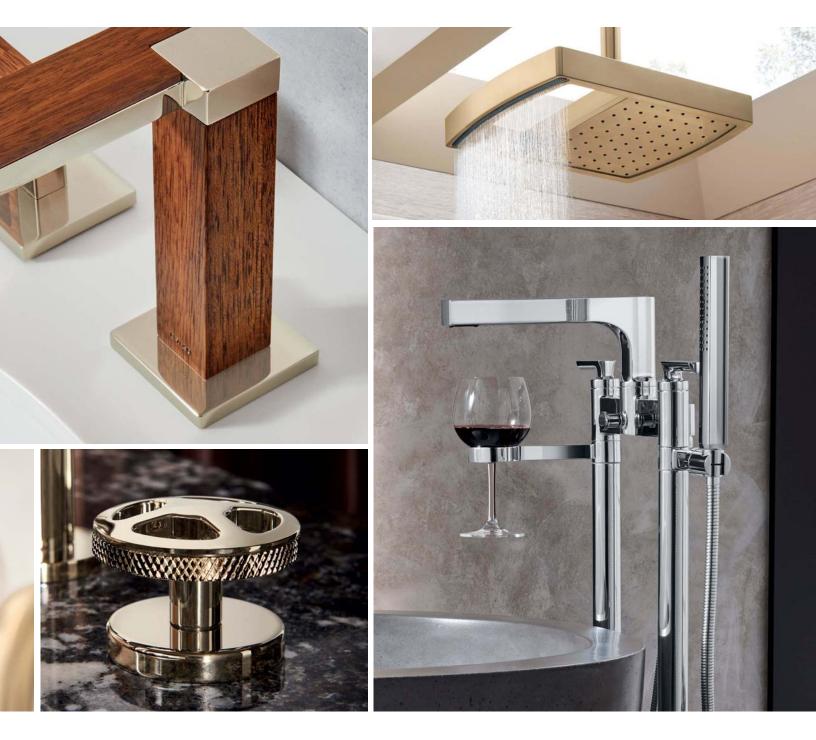

# LUXURY *in* EVERY DETAIL.

No facet is too small to be thoughtfully designed, meticulously hand-crafted—and thoroughly obsessed over. Our focus on artistry results in exquisite details like the cantilevered spout and innovative water flow in the new Frank Lloyd Wright® Bath Collection and delicately nuanced handles in the expanded Litze® Bath Collection.

# A MATCH for EVERY SPACE.

From warm gold tones to classic steel and modern mattes, Brizo® collections are available in a wide variety of finishes to coordinate with any look. Split finish options add a striking design element, while *Brilliance*® finishes resist corrosion, tarnishing and discoloration for beauty that endures.

# Every form, refined. EVERY FUNCTION, REMARKABLE.

We never sacrifice style for substance—or the other way around. From our breakthrough H<sub>2</sub>OKinetic<sup>®</sup> Technology and convenient SmartTouch<sup>®</sup> Technology to our effortless VoiceIQ<sup>™</sup> Technology with its new hand-washing mode, we relentlessly push the boundaries of innovation.

#### Shower Systems

Create the ideal level of luxury between three shower systems: the refreshing simplicity of Pressure Balance, the precise control of TempAssure® Thermostatic or the ultimate indulgence of Sensori® Thermostatic.

#### Shower Components

Further customize your shower by selecting components from any of our exquisite bath collections or the versatile Essential<sup>™</sup> Shower Series, designed for harmony with any aesthetic.