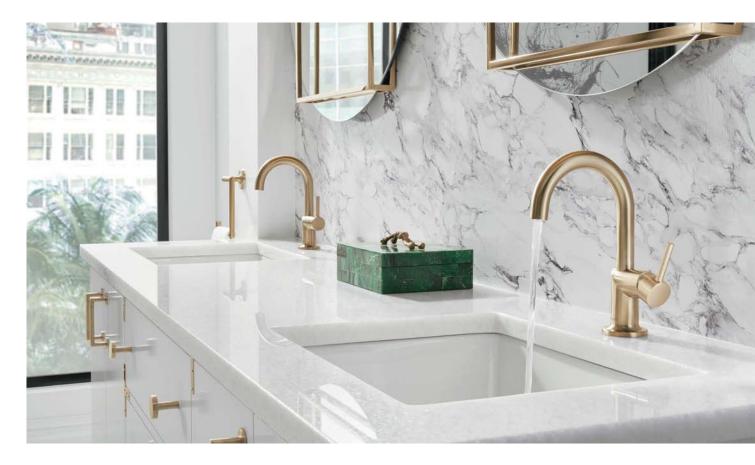

#### Lavatory Faucets

A variety of designs, handle configurations and finishes allow you to tailor every detail and cater to every whim.

# A MATCH for EVERY SPACE.

From warm gold tones to classic steel and modern mattes, Brizo® collections are available in a wide variety of finishes to coordinate with any look. Split finish options add a striking design element, while *Brilliance*® finishes resist corrosion, tarnishing and discoloration for beauty that endures.