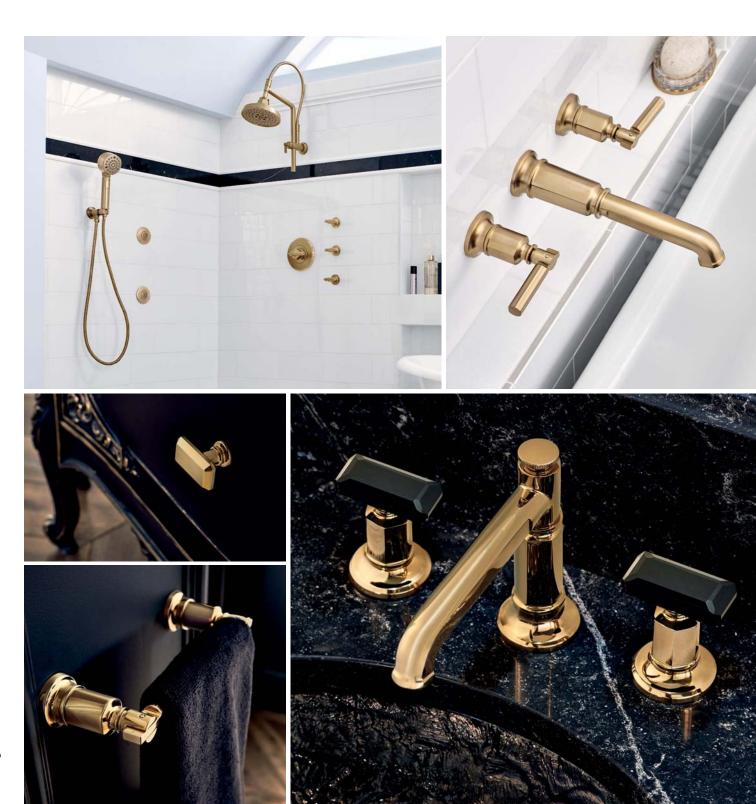

#### Lavatory Faucets

A variety of designs, handle configurations and finishes allow you to tailor every detail and cater to every whim.

#### **Tub Fillers**

Roman tub faucets, wall mount tub fillers and freestanding tub fillers create stunning focal points, allowing you to create a relaxing spa-like experience.

#### Shower Systems

Create the ideal level of luxury between three shower systems: the refreshing simplicity of Pressure Balance, the precise control of TempAssure® Thermostatic or the ultimate indulgence of Sensori® Thermostatic.

#### Shower Components

Further customize your shower by selecting components from any of our exquisite bath collections or the versatile Essential<sup>™</sup> Shower Series, designed for harmony with any aesthetic.

#### Accessories

Complete the bath space with functional accents—towel bars, robe hooks, light sconces, drawer hardware and a variety of other pieces—designed to tie it all together.