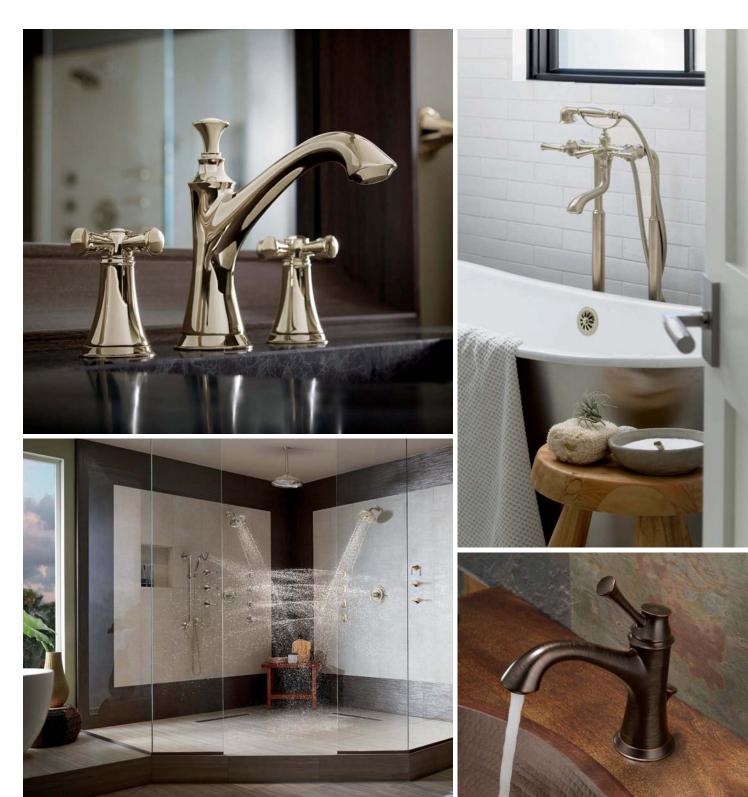

#### Lavatory Faucets

A variety of designs, handle configurations and finishes allow you to tailor every detail and cater to every whim.

#### **Tub Fillers**

Roman tub faucets, wall mount tub fillers and freestanding tub fillers create stunning focal points, allowing you to create a relaxing spa-like experience.

#### Shower Systems

Create the ideal level of luxury between three shower systems: the refreshing simplicity of Pressure Balance, the precise control of TempAssure® Thermostatic or the ultimate indulgence of Sensori® Thermostatic.