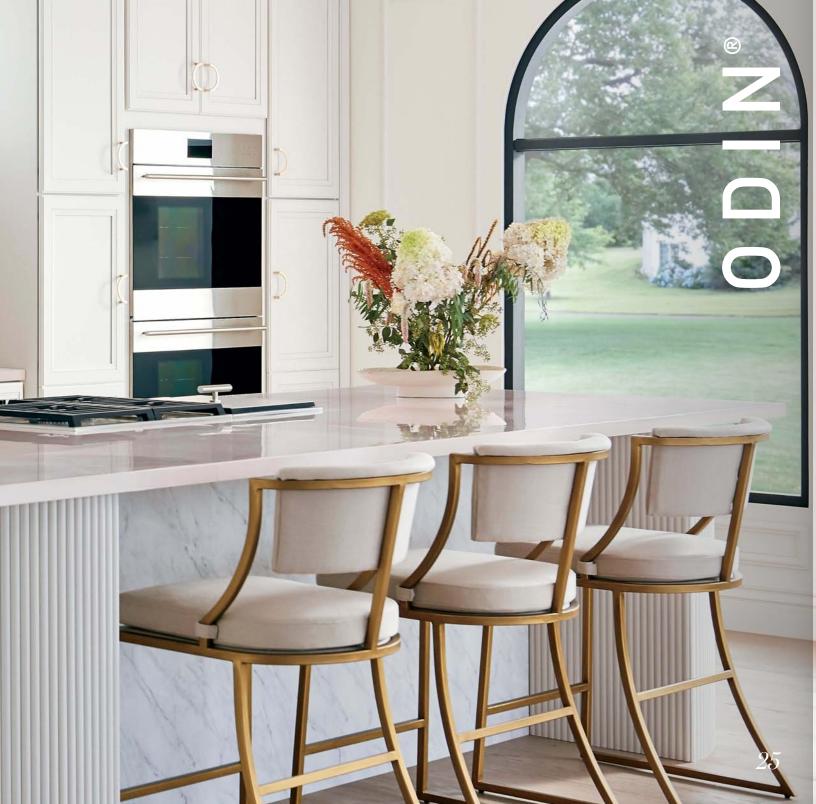

**ODIN**<sup>®</sup>

Both one and many.

In the Odin® Kitchen Collection by Brizo®, a singular aesthetic finds manifold expression. The streamlined silhouette takes on new distinction with each finish, handle and spout configuration. Embodying both unity and diversity, the collection represents an exquisite multiplicity.