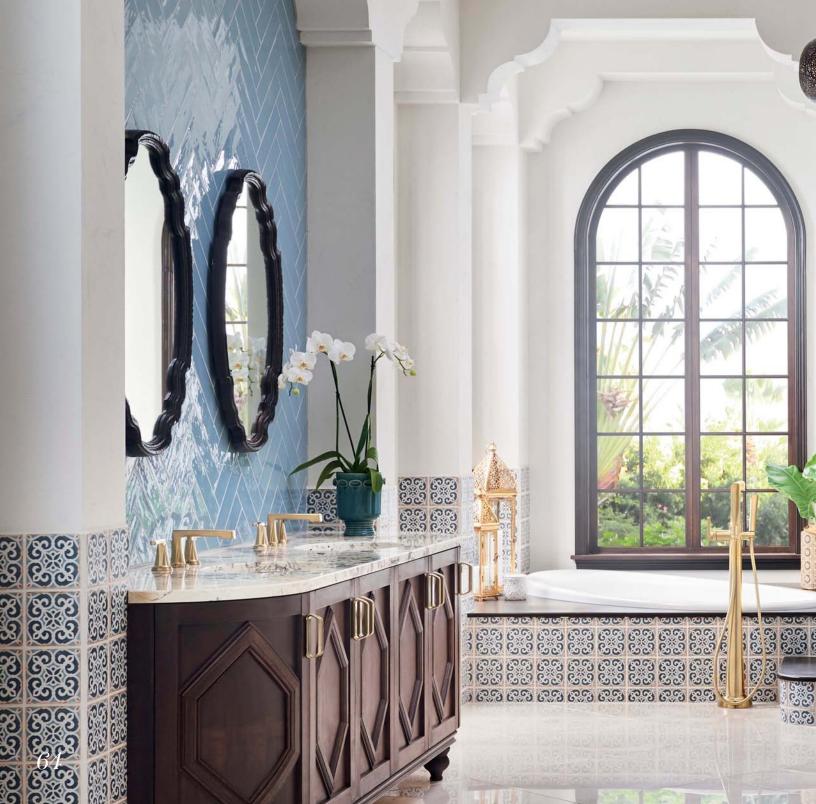

# LEVOIR®

A thrilling intrigue.

The Levoir<sup>®</sup> Bath Collection by Brizo<sup>®</sup> delivers cunning sophistication at every line of sight. Its sleek curvatures are deceptively understated, hinting there is more than first meets the eye.

AVAILABLE FINISHES

🔵 PN 🔵 NK 🌔

PC

67

LITZE®

Art meets craft.

The Litze® Bath Collection by Brizo® melds innovative engineering and artistry to strike a balance that is equally at home in modern classic environments and urban industrial spaces.