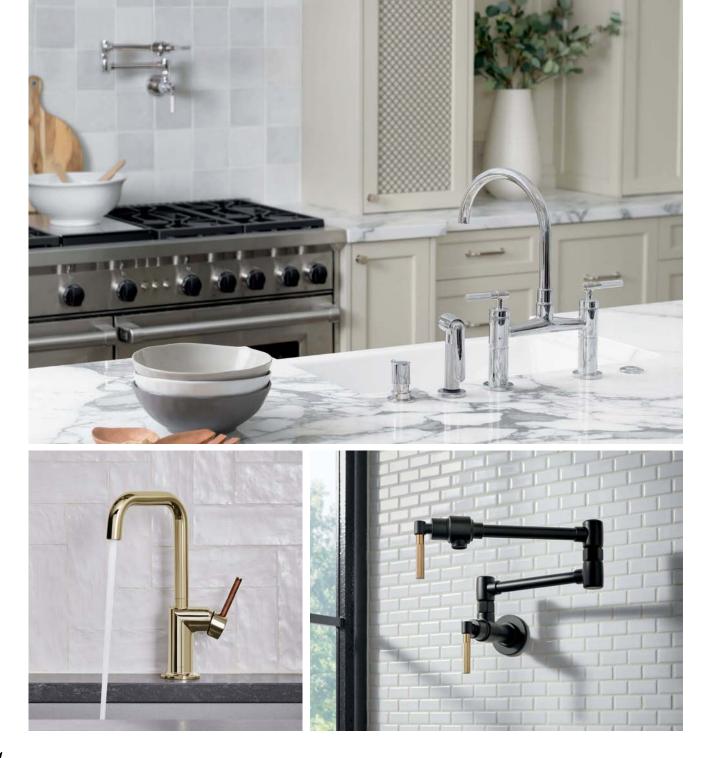

#### **Kitchen Faucets**

A luxury faucet is as functional as it is beautiful. With SmartTouch® Technology, turning on the water takes only a simple tap. And with VoicelQ<sup>™</sup> Technology, you can control water activation, temperature and amount, all without lifting a finger.

#### **Bar and Prep Faucets**

Continue the distinctive style of a collection throughout a room with coordinating or matching bar and prep faucets.

#### Pot Fillers

The perfect complement in any kitchen, pot fillers make it easy to fill large vessels quickly with a flow rate up to twice that of kitchen faucets.