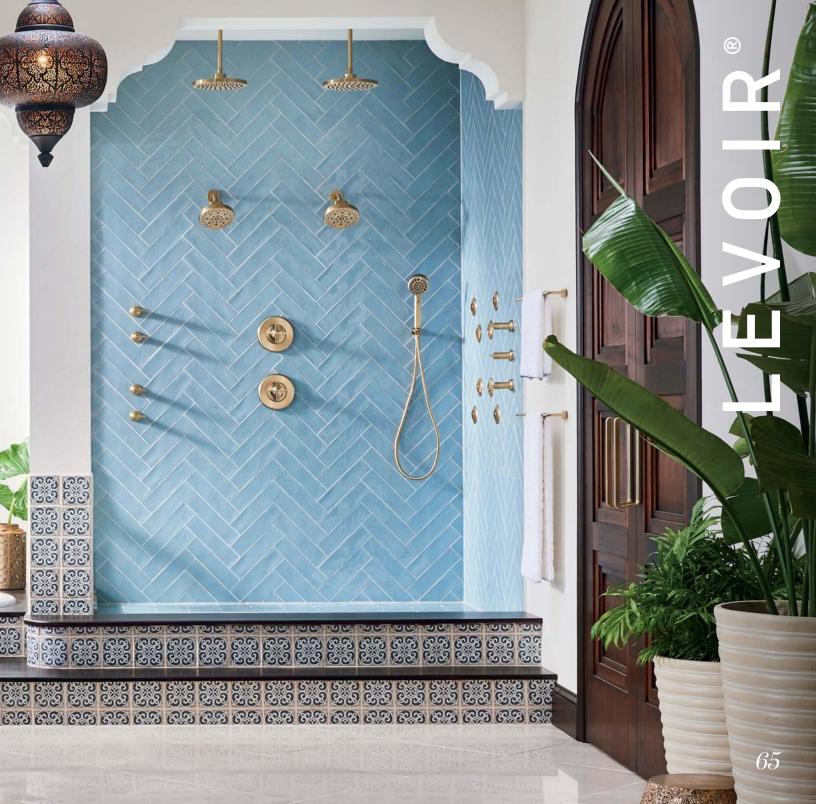

# LEVOIR®

A thrilling intrigue.

The Levoir<sup>®</sup> Bath Collection by Brizo<sup>®</sup> delivers cunning sophistication at every line of sight. Its sleek curvatures are deceptively understated, hinting there is more than first meets the eye.

AVAILABLE FINISHES

🔵 PN 🔵 NK 🌔

PC

67

LITZE®

Art meets craft.

The Litze® Bath Collection by Brizo® melds innovative engineering and artistry to strike a balance that is equally at home in modern classic environments and urban industrial spaces.