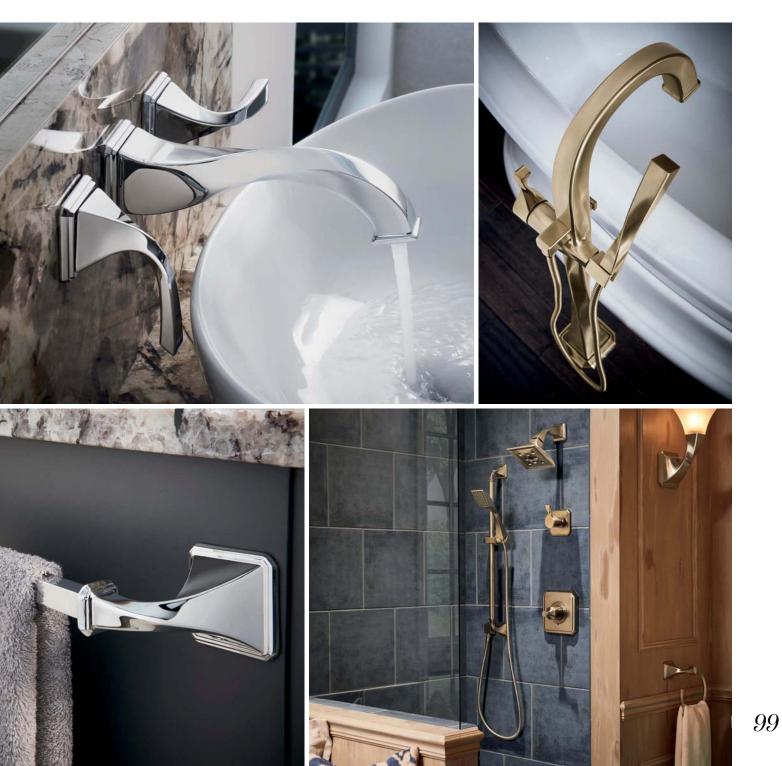

#### Lavatory Faucets

A variety of designs, handle configurations and finishes allow you to tailor every detail and cater to every whim.

#### **Tub Fillers**

Roman tub faucets, wall mount tub fillers and freestanding tub fillers create stunning focal points, allowing you to create a relaxing spa-like experience.

#### Shower Systems

Create the ideal level of luxury between three shower systems: the refreshing simplicity of Pressure Balance, the precise control of TempAssure® Thermostatic or the ultimate indulgence of Sensori® Thermostatic.

#### Accessories

Complete the bath space with functional accents—towel bars, robe hooks, light sconces, drawer hardware and a variety of other pieces—designed to tie it all together.