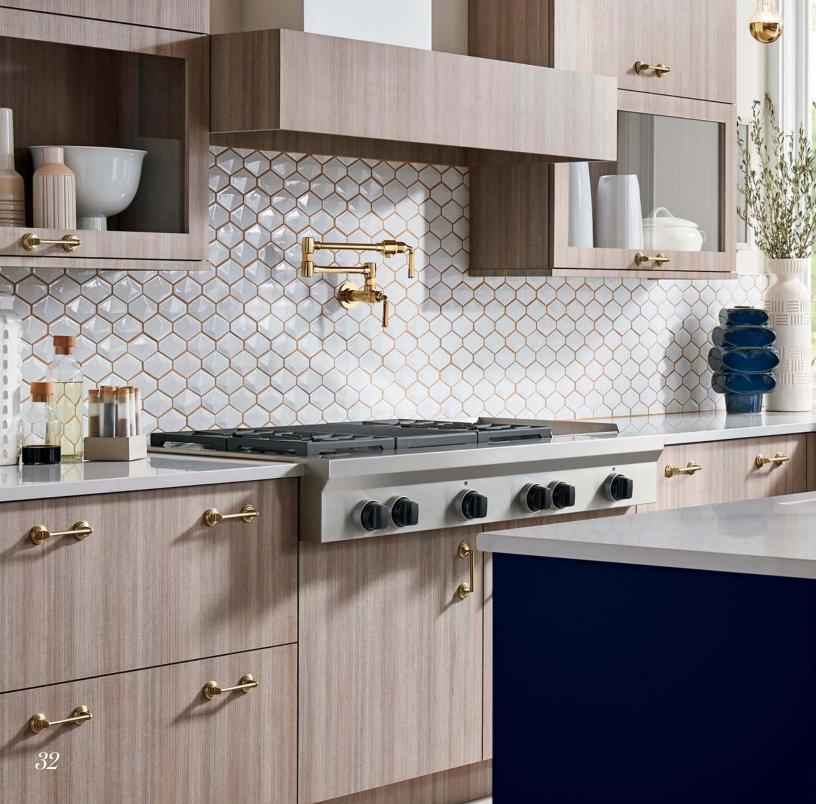

AVAILABLE FINISHES

MW

ROOK®

A move ahead.

The Rook® Kitchen Collection by Brizo® exudes stately elegance at every turn. The classic craftsman style recalls an early 20th century aesthetic, while contemporary, feminine touches modernize the look.