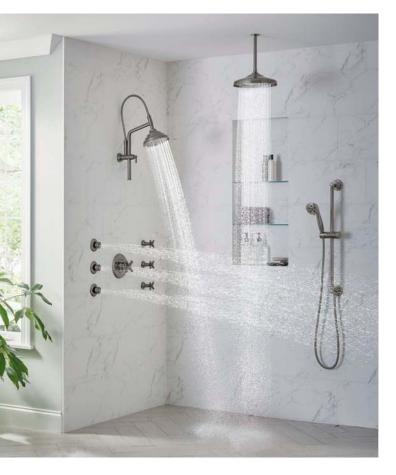

#### Shower Systems

Create the ideal level of luxury between three shower systems: the refreshing simplicity of Pressure Balance, the precise control of TempAssure® Thermostatic or the ultimate indulgence of Sensori® Thermostatic.

#### Shower Components

Further customize your shower by selecting components from any of our exquisite bath collections or the versatile Essential<sup>™</sup> Shower Series, designed for harmony with any aesthetic.