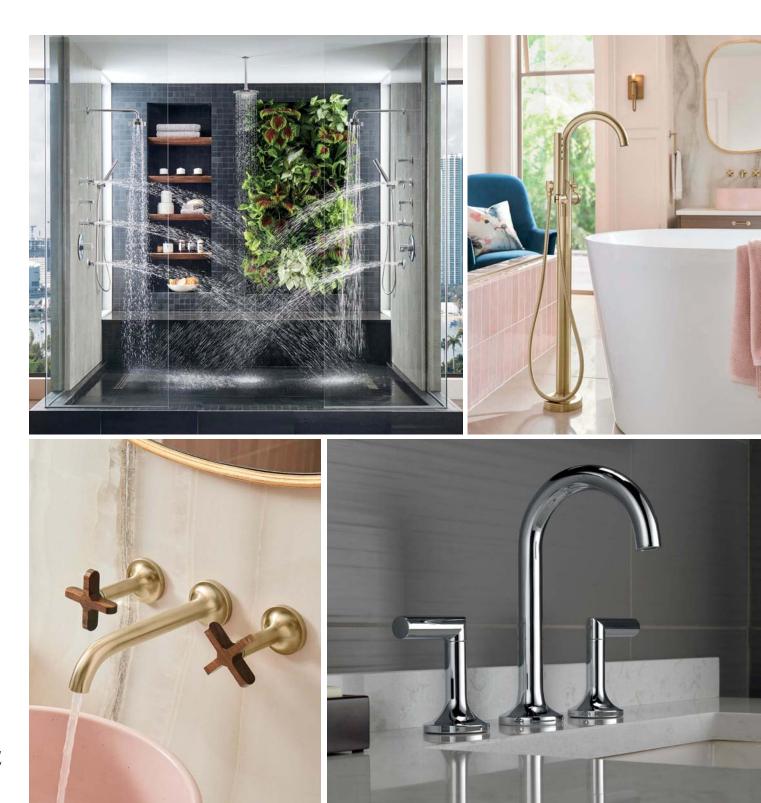

# A PLACE TO RETREAT — and BEGIN AGAIN

For some, *it's a place to set trends*. For others, it's a place to reset their day. Whatever you're seeking, Brizo<sup>®</sup> bath collections are designed to transform your home into the ultimate oasis.

### WITH A FULL ARRAY OF PRODUCT OFFERINGS, YOU CAN CREATE A COHESIVE SPACE THAT COMPLETES ANY VISION FOR THE BATH.

#### Shower Systems

Create the ideal level of luxury between three shower systems: the refreshing simplicity of Pressure Balance, the precise control of TempAssure® Thermostatic or the ultimate indulgence of Sensori® Thermostatic.

#### Shower Components

Further customize your shower by selecting components from any of our exquisite bath collections or the versatile Essential<sup>™</sup> Shower Series, designed for harmony with any aesthetic.

#### Accessories

Complete the bath space with functional accents—towel bars, robe hooks, light sconces, drawer hardware and a variety of other pieces—designed to tie it all together.

#### Lavatory Faucets

A variety of designs, handle configurations and finishes allow you to tailor every detail and cater to every whim.

#### **Tub Fillers**

Roman tub faucets, wall mount tub fillers and freestanding tub fillers create stunning focal points, allowing you to create a relaxing spa-like experience.