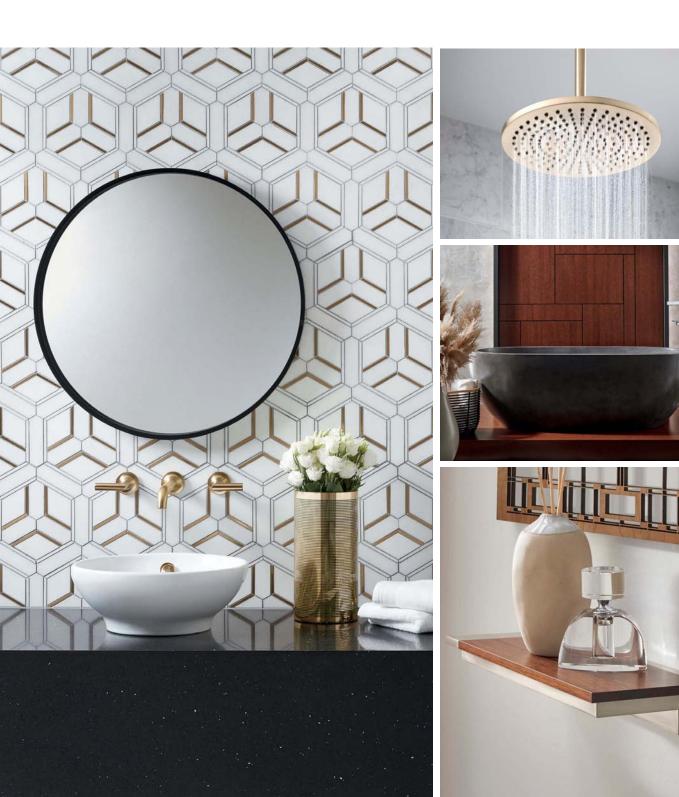

#### Accessories

Complete the bath space with functional accents—towel bars, robe hooks, light sconces, drawer hardware and a variety of other pieces—designed to tie it all together.

### BALIZA®

A beacon for the bath.

Drawing inspiration from the timeless beauty of lighthouses, the Baliza® Bath Collection by Brizo® features a unique architecture with simple, elegant lines. The result is a stunningly fresh perspective on a warm, traditional feel.

### CHARLOTTE®

Artful indulgence.

The Charlotte<sup>®</sup> Bath Collection by Brizo<sup>®</sup> infuses clean lines with classical elegance, deftly bridging the gap between traditional and modern design.