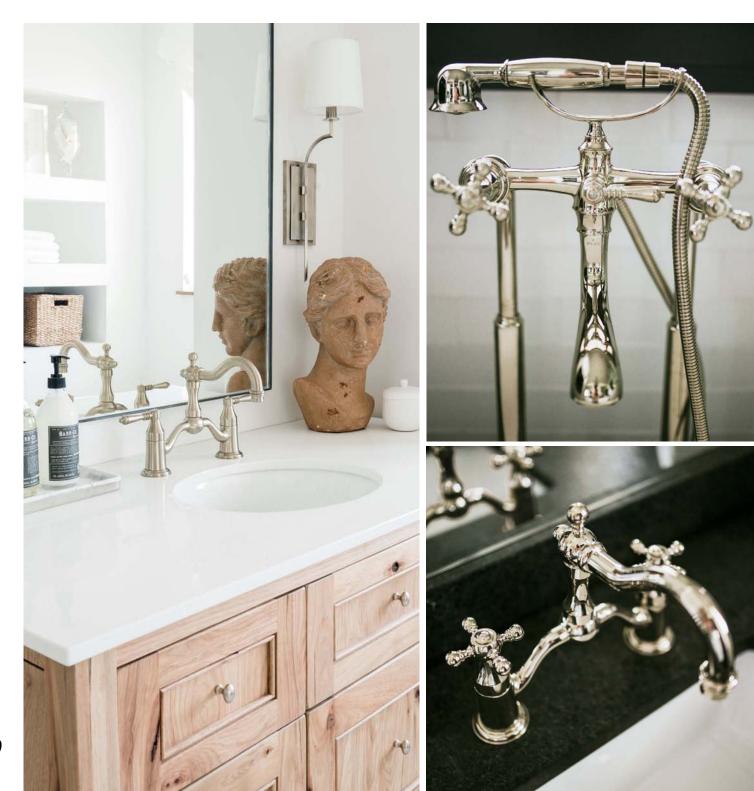

AVAILABLE FINISHES

OPN

TRESA®

Bridging past and present.

Reminiscent of the past, the Tresa® Bath Collection by Brizo® takes design elements from the earliest of European fountains. A simple bend in the neck and traditional styling provide the classic feel of these graceful structures.

AVAILABLE FINISHES

BN (

ΡN

PC

RB