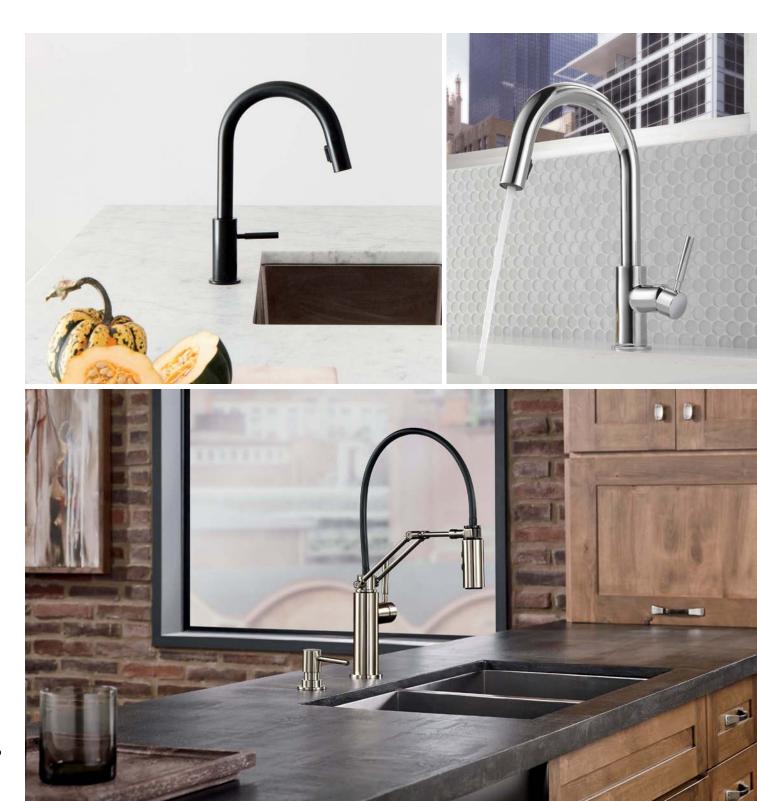

#### **Kitchen Faucets**

A luxury faucet is as functional as it is beautiful. With SmartTouch® Technology, turning on the water takes only a simple tap. And with VoicelQ<sup>™</sup> Technology, you can control water activation, temperature and amount, all without lifting a finger.

#### **Bar and Prep Faucets**

Continue the distinctive style of a collection throughout a room with coordinating or matching bar and prep faucets.

#### Pot Fillers

The perfect complement in any kitchen, pot fillers make it easy to fill large vessels quickly with a flow rate up to twice that of kitchen faucets.

#### Instant Hot and Beverage Faucets

Creating harmony is effortless with our suite of Instant Hot and Beverage Faucets, available in a range of styles to fit any space.

#### Accessories

True luxury is knowing each detail has been designed to perfection. From soap dispensers to air switches, even the smallest elements in a Brizo<sup>®</sup> collection come together for a cohesive look.