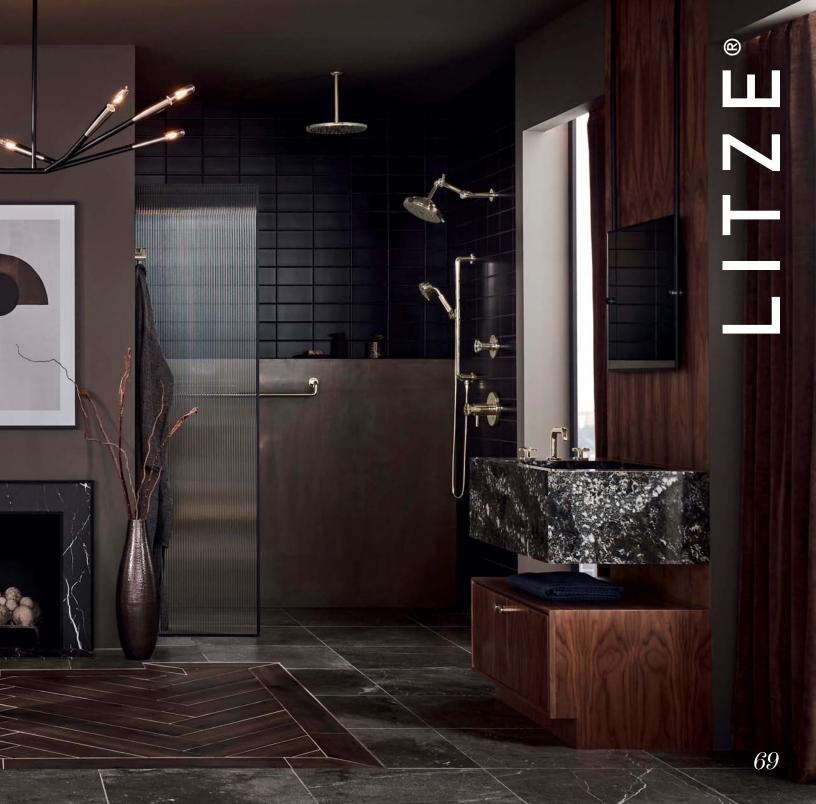

AVAILABLE FINISHES

🔵 PN 🔵 NK 🌔

PC

67

LITZE®

Art meets craft.

The Litze® Bath Collection by Brizo® melds innovative engineering and artistry to strike a balance that is equally at home in modern classic environments and urban industrial spaces.

AVAILABLE FINISHES

PC PN

GL

NK

SL