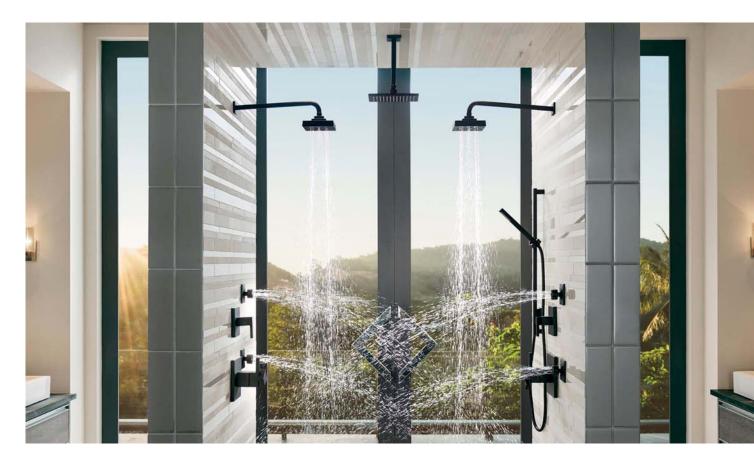

#### Shower Systems

Create the ideal level of luxury between three shower systems: the refreshing simplicity of Pressure Balance, the precise control of TempAssure® Thermostatic or the ultimate indulgence of Sensori® Thermostatic.

#### Shower Components

Further customize your shower by selecting components from any of our exquisite bath collections or the versatile Essential<sup>™</sup> Shower Series, designed for harmony with any aesthetic.