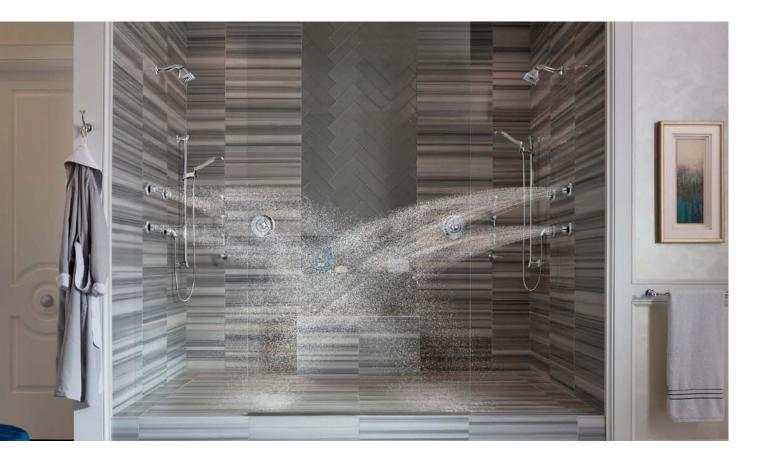

#### Shower Systems

Create the ideal level of luxury between three shower systems: the refreshing simplicity of Pressure Balance, the precise control of TempAssure® Thermostatic or the ultimate indulgence of Sensori® Thermostatic.

#### Shower Components

Further customize your shower by selecting components from any of our exquisite bath collections or the versatile Essential<sup>™</sup> Shower Series, designed for harmony with any aesthetic.