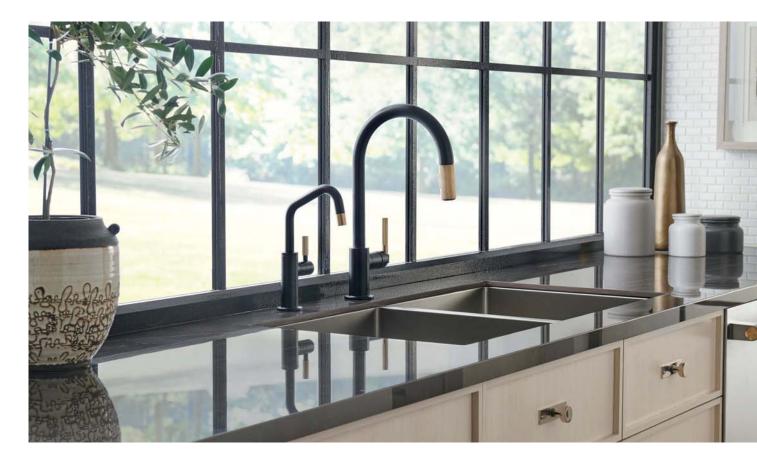

# A MATCH for EVERY SPACE.

From warm gold tones to classic steel and modern mattes, Brizo® collections are available in a wide variety of finishes to coordinate with any look. Split finish options add a striking design element, while *Brilliance*® finishes resist corrosion, tarnishing and discoloration for beauty that endures.

#### **Kitchen Faucets**

A luxury faucet is as functional as it is beautiful. With SmartTouch® Technology, turning on the water takes only a simple tap. And with VoicelQ<sup>™</sup> Technology, you can control water activation, temperature and amount, all without lifting a finger.