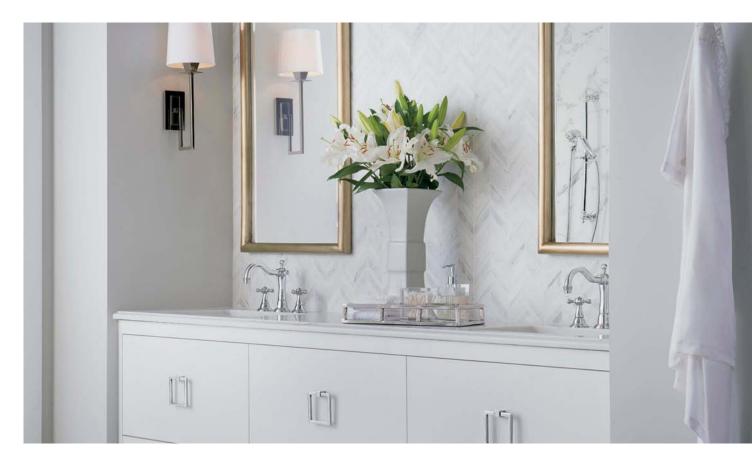

AVAILABLE FINISHES

OPN

TRESA®

Bridging past and present.

Reminiscent of the past, the Tresa® Bath Collection by Brizo® takes design elements from the earliest of European fountains. A simple bend in the neck and traditional styling provide the classic feel of these graceful structures.

AVAILABLE FINISHES

BN (

ΡN

PC

RB