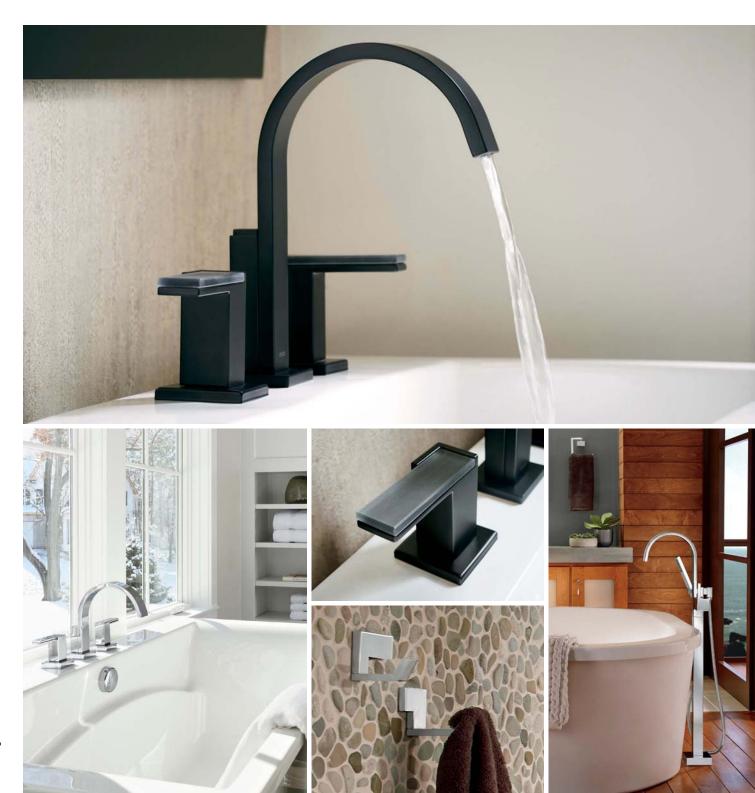

#### Lavatory Faucets

A variety of designs, handle configurations and finishes allow you to tailor every detail and cater to every whim.

#### **Tub Fillers**

Roman tub faucets, wall mount tub fillers and freestanding tub fillers create stunning focal points, allowing you to create a relaxing spa-like experience.