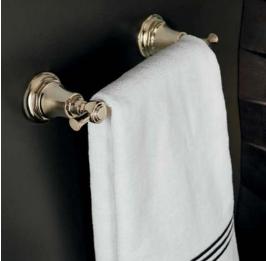

#### Accessories

Complete the bath space with functional accents—towel bars, robe hooks, light sconces, drawer hardware and a variety of other pieces—designed to tie it all together.