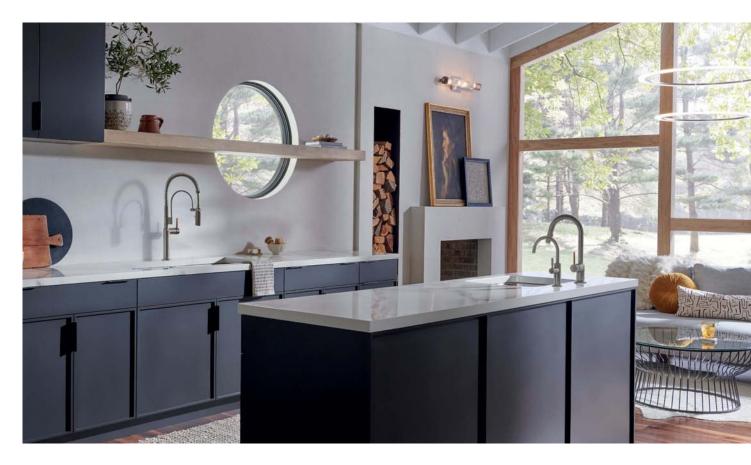

**ODIN**<sup>®</sup>

Both one and many.

In the Odin® Kitchen Collection by Brizo®, a singular aesthetic finds manifold expression. The streamlined silhouette takes on new distinction with each finish, handle and spout configuration. Embodying both unity and diversity, the collection represents an exquisite multiplicity.