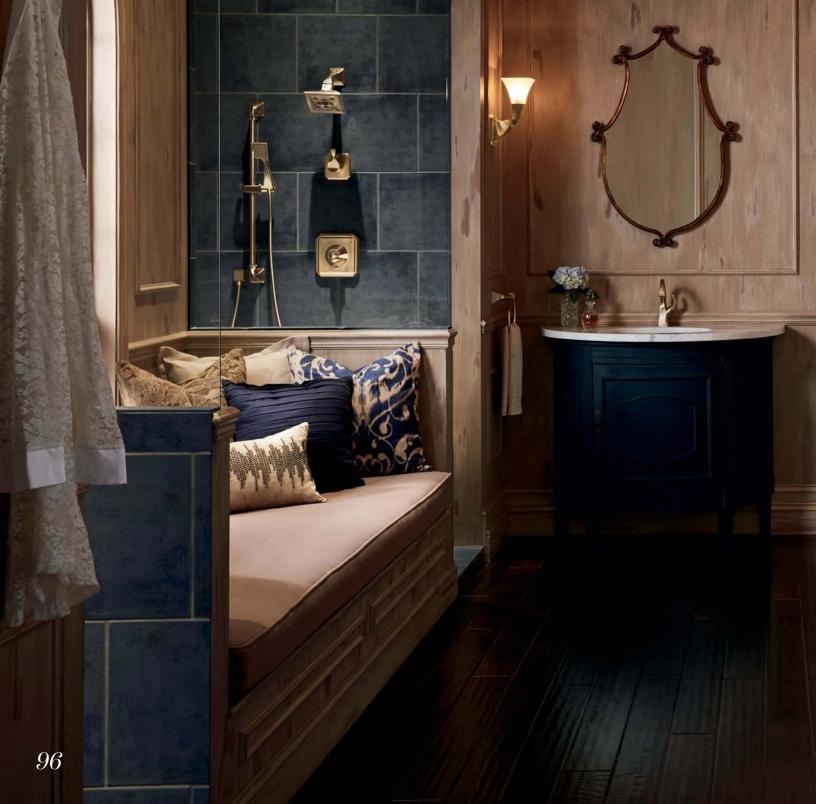

#### VIRAGE<sup>®</sup>

A simple twist.

The twists and flourishes of Old World wrought iron find bold new expression in the Virage® Bath Collection by Brizo®.

RB

ΒN

GL

PN

AVAILABLE FINISHES