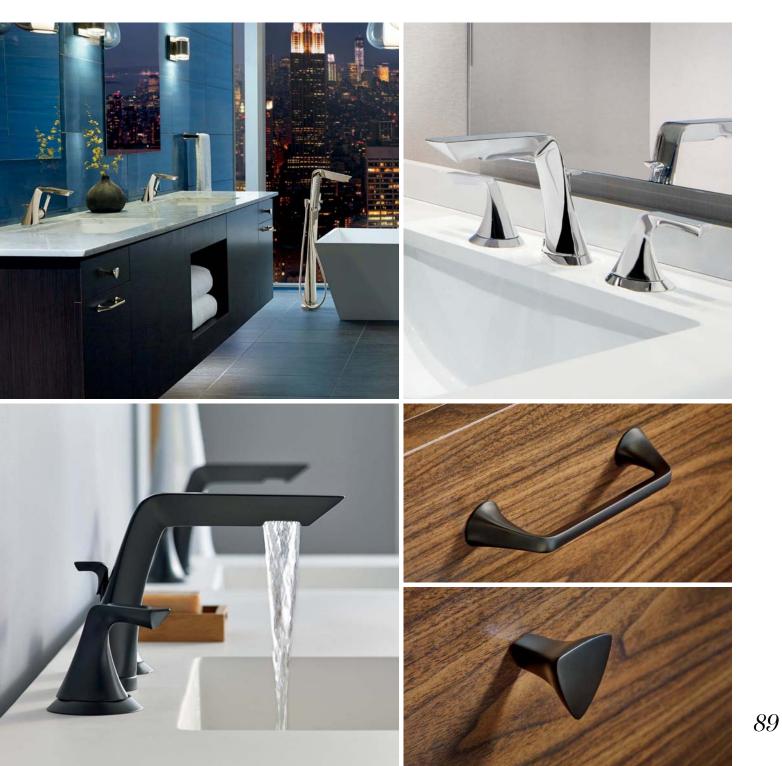

**ODIN**<sup>®</sup>

Both one and many.

In the Odin® Kitchen Collection by Brizo®, a singular aesthetic finds manifold expression. The streamlined silhouette takes on new distinction with each finish, handle and spout configuration. Embodying both unity and diversity, the collection represents an exquisite multiplicity.

BL

SL

AVAILABLE FINISHES