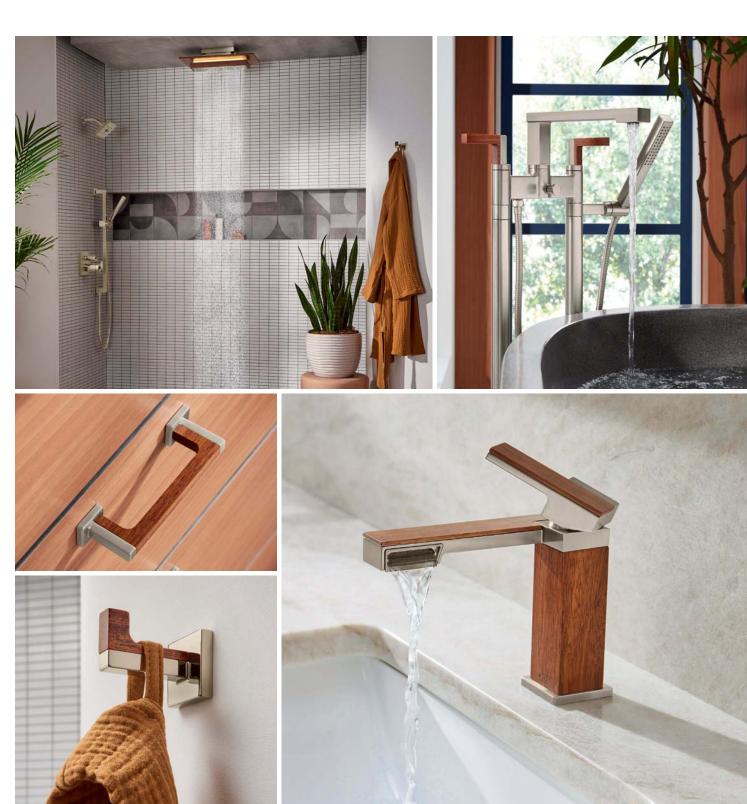

# LUXURY *in* EVERY DETAIL.

No facet is too small to be thoughtfully designed, meticulously hand-crafted—and thoroughly obsessed over. Our focus on artistry results in exquisite details like the cantilevered spout and innovative water flow in the new Frank Lloyd Wright® Bath Collection and delicately nuanced handles in the expanded Litze® Bath Collection.

### FRANK LLOYD WRIGHT®

ΡN

PC

His vision continues.

An homage to a true luminary, the Frank Lloyd Wright® Bath Collection by Brizo® pays tribute to Wright's enduring influence. From the cantilevered spout to the avant-garde water flow, each element draws from his philosophy of organic architecture. The collection dares to break with tradition—and in doing so, honors his legacy.