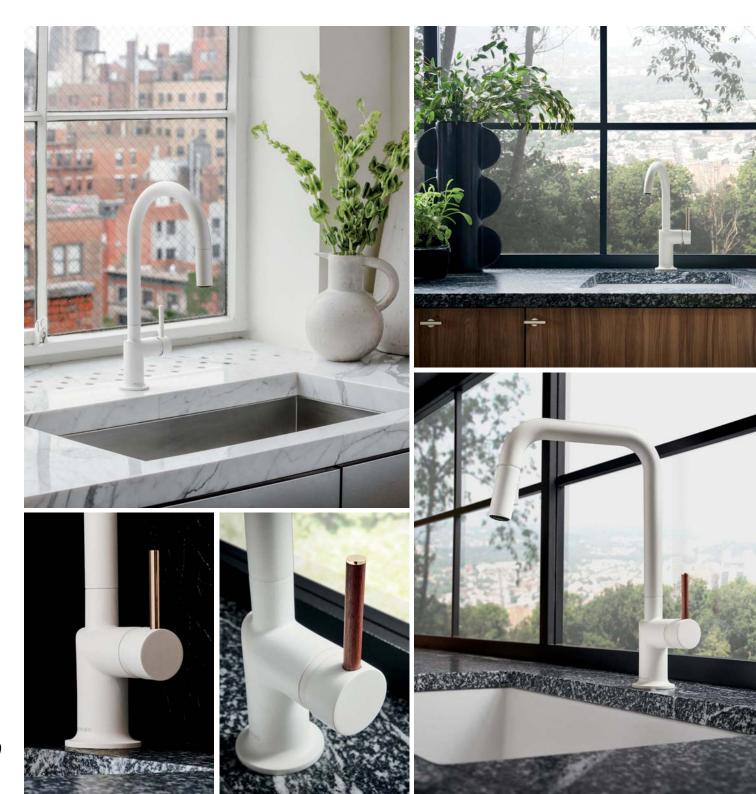

## **JASON WU** for $BRIZO^{m}$

The audacity of simplicity.

Sometimes, the simplest expression makes the loudest statement. Nowhere is that more evident than in the Jason Wu for Brizo<sup>™</sup> Kitchen Collection. Its fresh, streamlined aesthetic breaks through the noise with stunning clarity—bringing new vibrance to the familiar.

AVAILABLE FINISHES

MW

ROOK®

A move ahead.

The Rook® Kitchen Collection by Brizo® exudes stately elegance at every turn. The classic craftsman style recalls an early 20th century aesthetic, while contemporary, feminine touches modernize the look.